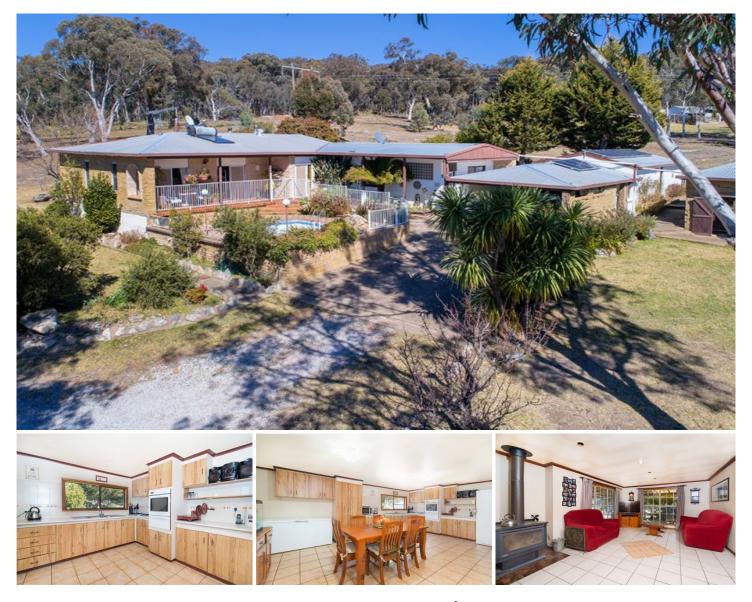

## 736 Bocoble Road Mudgee NSW

Nestled in a picturesque setting just 15 minutes Sydney side of Mudgee this unique 10.26HA (25 acres) property boasts a large house, substantial shedding and infrastructure.

Perfect lifestyle property on Mudgee's door step, with elevated valley views.

? Spacious three-bedroom residence- master with ensuite

- ? Wide functional kitchen with quality appliances
- ? Open planned living dining zones
- ? Living rooms flow to multiple outdoor living zones
- ? Private plunge pool, overlooking grazing land

? Climate control is well catered for with combustion fire places & fans - solar back to grid system

? Substantial shedding with workshop, carport, machinery shed, wood sheds, old piggery & stables

? Abundant water throughout the property with multiple fresh water tanks feeding house, 3 large dams for stock & equipped bore - you will never run dry!