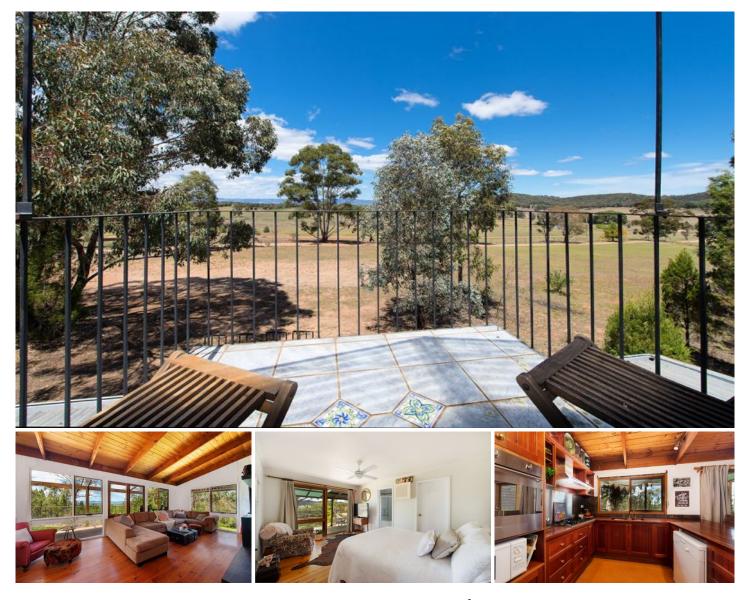

## THE RESIDENCE:

- Architect designed 4 bedroom 2 bathroom cedar home
- Master Bedroom with ensuite, walk in robe, split cycle A/C and private deck

- Large open plan timber kitchen and dining with slate fire place

- L shaped lounge with vaulted timber ceilings opens to a verandah with stunning rural views

- Additional self contained spacious studio attached
- Outdoor entertaining alfresco area overlooking established gardens and mature trees