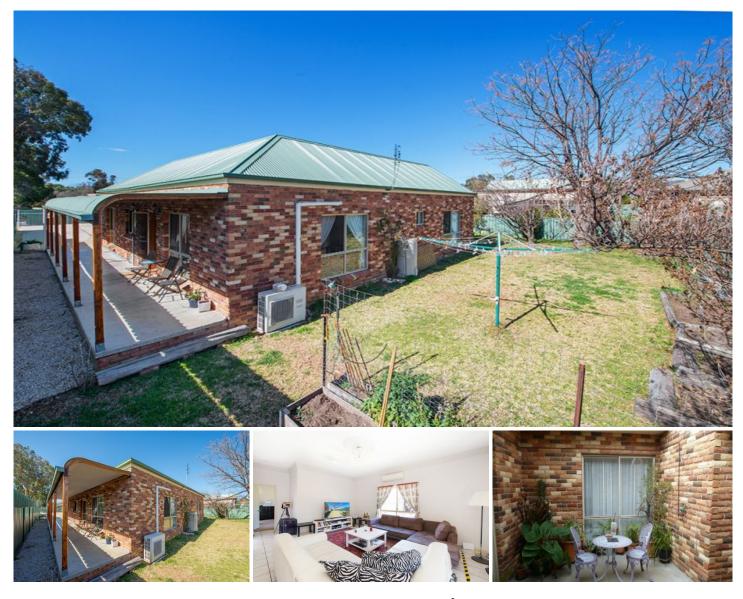

## 22 Honey Lane Mudgee NSW

Situated in a quiet South Mudgee lane, within walking distance to the Golf Course and Hospital, this home is perfect for the downsizer, first home buyer or investor.

- Massive 3 bay shed plus workshop with power and 3rd toilet

- Very neat 3 bedroom brick veneer home
- High ceilings throughout

- Tiled living and dining area with ceiling fan and split system air-conditioner

- Main bedroom with ensuite
- Gas heating

- Outdoor areas include a full length Bullnose front verandah and a central rear courtyard

Currently tenanted at \$380 per week, reap the rewards with a profitable investment property or enjoy this little gem for yourself! 3 🛤 2 🚰 3 🚘

| Price | : \$ 315, | 000 |
|-------|-----------|-----|
|-------|-----------|-----|