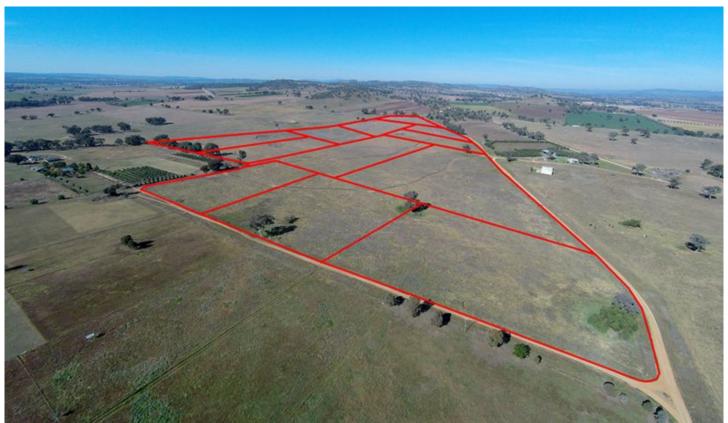

## 77 Grimshaw Lane Gulgong NSW

Edge of town living has never been cheaper- situated in a new large lot estate, this stunning 4.5HA (10 acre) property is cleared, level and ready to build your dream home on today. Perfect opportunity to secure this outstanding block, buy now and reap the rewards later with possible development

- Zoned for residential small lots
- Productive red soil suitable for cultivation
- Road frontage
- Power and telephone close by
- \* Please note agent's interest.

For further details or inspections call Alyse Pilley on 0421 648 155

**Price** : \$ 160,000 **Land Size** : 4.05 ha

View: https://www.thepropertyshop.com.au/sale/n

sw/central-west/gulgong/residential/rural/56

59281

Alyse Pilley 02 6372 2222