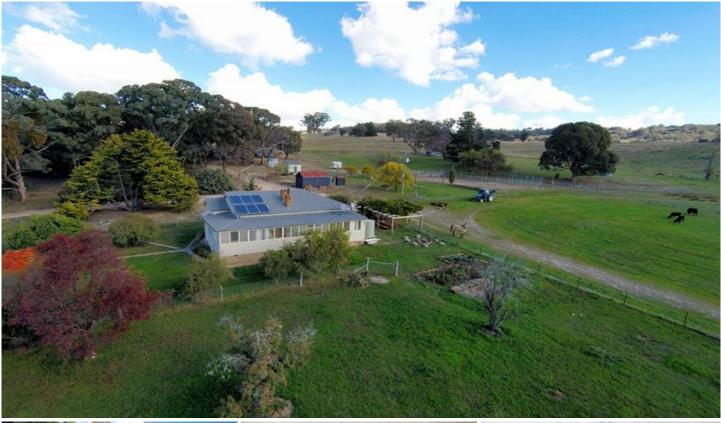

## 954 Pyramul Road Mudgee NSW

540 hectares or 1334 acres just 40km south of Mudgee on the Sydney side. Set up as a highly productive well-loved farm, "Braeburn" is the perfect opportunity to walk in and run some stock, whether it is cattle or sheep or simply to use it as the perfect recreational farm.

## LAND:

- 1334 acres of undulating grazing country to creek flats
- Approximately 20ha (50 acres) sown to foraging oats
- Split into 30 paddocks with good to excellent fencing

- Country style kitchen with original fire oven in working order

- Living room with original open wood fireplace
- Electricity and phone connected with NBN internet
- Additional 1.5 kilowatt back to grid solar system
- Numerous rain water storage tanks and an equipped bore