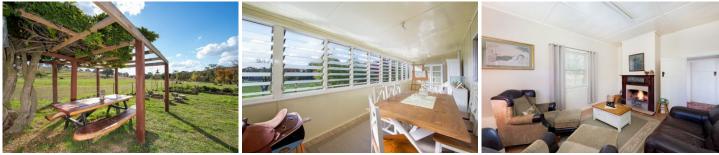

## HOUSE:

- Very comfortable spacious 3 bedroom plus sleepout/bedroom cottage

- Master bedroom with antique hand planed timber walls

- High ceilings throughout and original floor coverings and timber floor boards

- Country style kitchen with original fire oven in working order

- Living room with original open wood fireplace
- Electricity and phone connected with NBN internet
- Additional 1.5 kilowatt back to grid solar system
- Numerous rain water storage tanks and an equipped bore