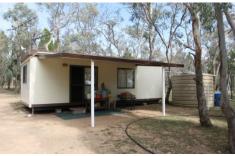

## 198 Cypress Drive Mudgee NSW

This extremely neat tidy 10.12ha (25 acre) property is set amongst native flora and fauna just 30mins approx north of Mudgee.

Fully self contained one bedroom one bathroom transportable home, fully fenced into 9 paddocks. You wont find a property much neater than this.

- 10.12ha or 25 acres of level country with natural trees and open land
- One bedroom one bathroom self contained transportable home
- Kitchenette, living area and separate bedroom with reverse cycle A/C
- Fully fenced into 9 separate paddocks (one with 7ft fencing ostrich fence)
- One dam equipped with pump for house tap and paddock tap
- 18,000 litres approximately of rain water storage
- Power and phone are connected and NBN internet available
- Natural timber combined with open grazing areas
- Perfect for weekends or permanent living