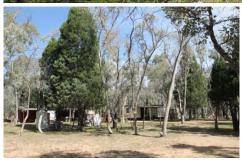

## 198 Cypress Drive Mudgee NSW

This extremely neat tidy 10.12ha (25 acre) property is set amongst native flora and fauna just 30mins approx north of Mudgee.

Fully self contained one bedroom one bathroom transportable home, fully fenced into 9 paddocks. You wont find a property much neater than this.

- 10.12ha or 25 acres of level country with natural trees and open land
- One bedroom one bathroom self contained transportable home
- Kitchenette, living area and separate bedroom with reverse cycle A/C
- Fully fenced into 9 separate paddocks (one with 7ft fencing ostrich fence)
- One dam equipped with pump for house tap and paddock tap
- 18,000 litres approximately of rain water storage
- Power and phone are connected and NBN internet available
- Natural timber combined with open grazing areas
- Perfect for weekends or permanent living