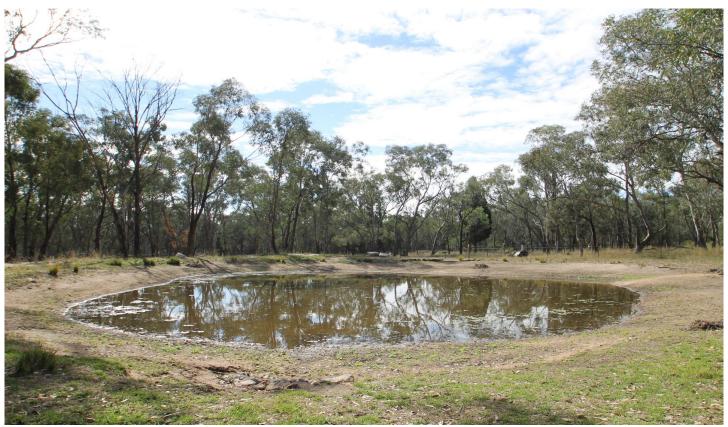

- 10.12ha or 25 acres of level country with natural trees and open land
- One bedroom one bathroom self contained transportable home
- Kitchenette, living area and separate bedroom with reverse cycle A/C
- Fully fenced into 9 separate paddocks (one with 7ft fencing ostrich fence)
- One dam equipped with pump for house tap and paddock tap
- 18,000 litres approximately of rain water storage
- Power and phone are connected and NBN internet available
- Natural timber combined with open grazing areas
- Perfect for weekends or permanent living