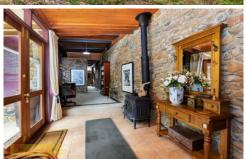

## Main Homestead

- This enchanting custom home encompasses a flowing, flexible floorplan of two spacious bedrooms with the addition of either a grand master suite or a spacious living wing, separate from the rest of the home.
- It gained it's name after the battle of Nasby in Northhampton, UK and is the result of years of dedicated hard work, with each stone collected from the property itself.
- A large open plan living and dining room with recently polished Red Cedar floorboards offers breathtaking views