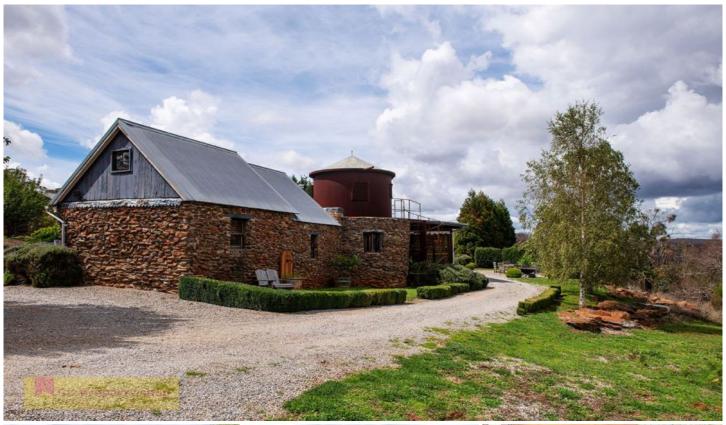

## 54 Berwick Road Running Stream NSW

Hidden away on a sprawling private estate, "Edge Hill" offers unparalleled craftsmanship and exceptional amenities allowing an income stream combined with the ultimate enjoyment of everything this property offers.

## Main Homestead

- This enchanting custom home encompasses a flowing, flexible floorplan of two spacious bedrooms with the addition of either a grand master suite or a spacious living wing, separate from the rest of the home.
- It gained it's name after the battle of Nasby in Northhampton, UK and is the result of years of dedicated hard work, with each stone collected from the property itself.
- A large open plan living and dining room with recently polished Red Cedar floorboards offers breathtaking views