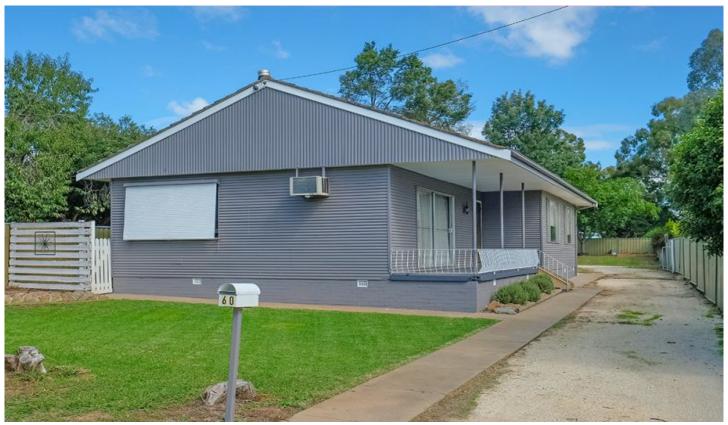

## **60 Court Street Mudgee NSW**

Located within walking distance of schools, parks and the Mudgee CBD, this light filled spacious home is nestled within established surrounds and priced to sell.

- Accommodation comprises three large bedrooms
- Recently refurbished bathroom
- Kitchen with gas cooking, adjacent meals area
- Separate good size front lounge room
- High ceilings and timber floors, recently painted throughout
- Climate control is well catered for with ducted evaporative system and combustion fireplace
- Fully fenced, established yard, vehicular access to the rear
- Large 7x5m garage/workshop with power
- Located within the hotly contested CBD locality, walking distance to schools, parks and CBD