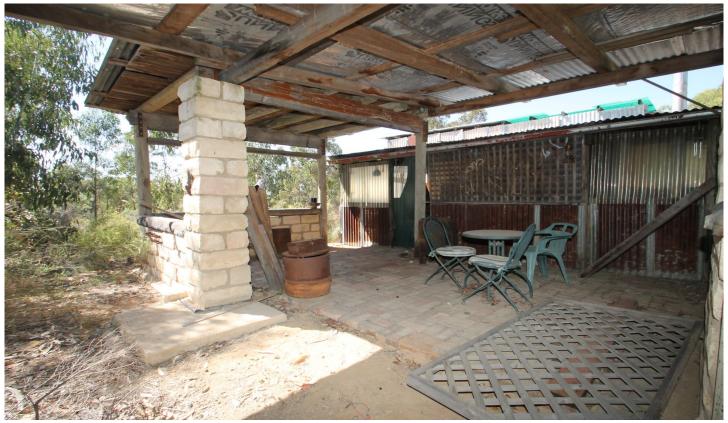

- 98 acres with 95 percent timbered bushland
- Dwelling entitlement subject to council approval
- One large dam plus seasonal creeks and gullies
- Weekender sleep-out with additional shedding, plus pizza oven
- Phone and power running at front of property- Mobile phone services available
- Ideal for gold fossicking, hunting or your choice of fantastic camping sites & 4WD tracks
- Plenty of native Australian wildlife, perfect for bushwalking, bird watching or exploring
- Located just 8km from Hill End village and one hour from Mudgee, Bathurst & Orange