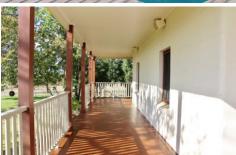

- A secluded haven offering peace and privacy
- Set on 5476sqm approx. with mature native and deciduous trees
- Breathtaking views over farmland towards Mudgee
- Excellent natural light through floor to ceiling glass walls
- Expansive open plan design for relaxed living and dining
- Additional generous formal dining area
- Large timber kitchen with freestanding oven, stainless bench tops
- Inviting master suite with walk in robe, ensuite, views over the pool
- Four further good size bedrooms, brand new bathroom
- High ceilings, polished timber floors
- Large laundry with built in storage
- Ceiling fans, louvre windows for good cross ventilation
- Slow combustion wood heater plus hydronic heating system
- Wide verandahs four sides to relax and enjoy the views