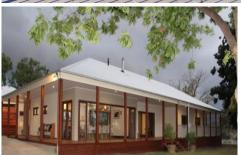

## 31 Robert Hoddle Grove Mudgee NSW

Located in arguably Mudgee's finest street 'Bonnyview' is a magnificent residence enjoying panoramic rural views, open light filled living spaces, a spectacular swimming pool and is surrounded by beautiful leafy grounds.

- A secluded haven offering peace and privacy
- Set on 5476sqm approx. with mature native and deciduous trees
- Breathtaking views over farmland towards Mudgee
- Excellent natural light through floor to ceiling glass walls
- Expansive open plan design for relaxed living and dining
- Additional generous formal dining area
- Large timber kitchen with freestanding oven, stainless bench tops
- Inviting master suite with walk in robe, ensuite, views over the pool
- Four further good size bedrooms, brand new bathroom
- High ceilings, polished timber floors
- Large laundry with built in storage
- Ceiling fans, louvre windows for good cross ventilation
- Slow combustion wood heater plus hydronic heating system
- Wide verandahs four sides to relax and enjoy the views