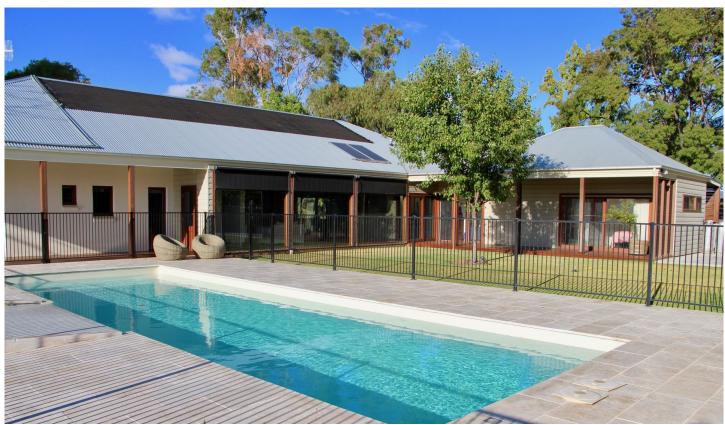

## 31 Robert Hoddle Grove Mudgee NSW

Located in arguably Mudgee's finest street 'Bonnyview' is a magnificent residence enjoying panoramic rural views, open light filled living spaces, a spectacular swimming pool and is surrounded by beautiful leafy grounds.

- A secluded haven offering peace and privacy
- Set on 5476sqm approx. with mature native and deciduous trees
- Breathtaking views over farmland towards Mudgee
- Excellent natural light through floor to ceiling glass walls
- Expansive open plan design for relaxed living and dining
- Additional generous formal dining area
- Large timber kitchen with freestanding oven, stainless bench tops
- Inviting master suite with walk in robe, ensuite, views over the pool
- Four further good size bedrooms, brand new bathroom
- High ceilings, polished timber floors
- Large laundry with built in storage
- Ceiling fans, louvre windows for good cross ventilation
- Slow combustion wood heater plus hydronic heating system
- Wide verandahs four sides to relax and enjoy the views