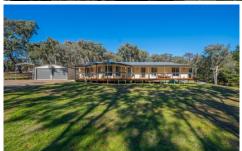

Every aspect of this property has been carefully planned and executed and resulting in an inviting, easy living country lifestyle with some very impressive attributes

- ? Near new spacious four-bedroom residence built by reputable builder
- ? Four large bedrooms all with robes and ceiling fans master with ensuite
- ? Wide functional kitchen with quality appliances and butler's pantry
- ? Open planned living dining zones
- ? Living zones flow to alfresco verandah front and rear
- ? Climate control is well catered for with reverse cycle air-conditioning & ceiling fans
- ? Double carport with caravan bay near main house
- ? Granny Flat consists of three bedrooms, kitchenette, power & phone connected
- ? Abundant water throughout the property with two large tanks feeding the main residence, 10,000L feeding the