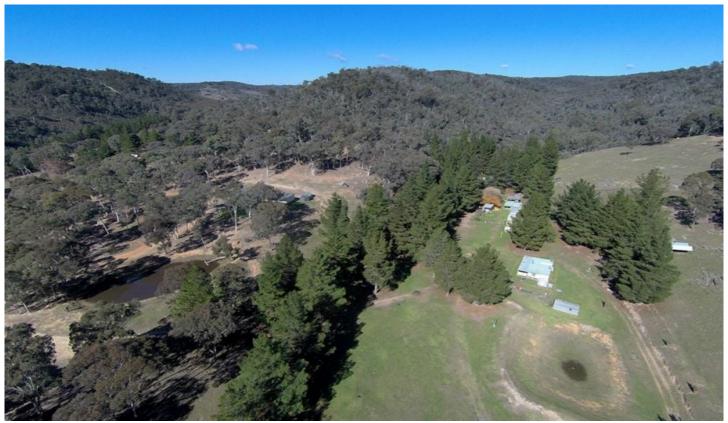

## 402 Green Gully Road Mudgee NSW

Nestled in a picturesque setting just 25mintues Sydney side of Mudgee this unique 45.61HA (112 acres) property boasts two dwellings, Substantial shedding & infrastructure.

Every aspect of this property has been carefully planned and executed and resulting in an inviting, easy living country lifestyle with some very impressive attributes

- ? Near new spacious four-bedroom residence built by reputable builder
- ? Four large bedrooms all with robes and ceiling fans master with ensuite
- ? Wide functional kitchen with quality appliances and butler's pantry
- ? Open planned living dining zones
- ? Living zones flow to alfresco verandah front and rear
- ? Climate control is well catered for with reverse cycle air-conditioning & ceiling fans
- ? Double carport with caravan bay near main house
- ? Granny Flat consists of three bedrooms, kitchenette, power & phone connected
- ? Abundant water throughout the property with two large tanks feeding the main residence, 10,000L feeding the