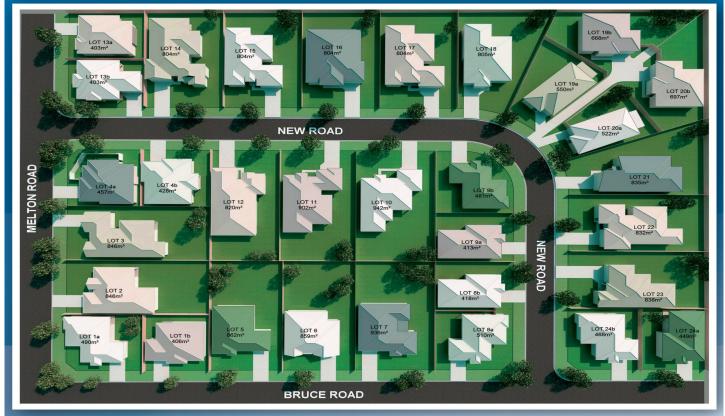

## 41 Melton Road Mudgee NSW

Mudgee's newest premium housing development is now available for sale off plan. Southern Heights Estate raises the bar without lifting the price.

- 450 weekly guaranteed rental return for the first 12 months
- elevated South Mudgee location adjoining quality homes
- northerly aspect back over town
- 32 complete home and land packages available off-plan
- large choice of 3 and 4 bedroom designs
- packages include personal design consultant services
- choose your own colour schemes and finishes
- solar power and security systems included
- stone benches, stainless steel appliances and ducted reverse cycle air
- downsizer and family sites from 403m2 to 942m2
- paths driveways, turfed, fenced ready to move into.

Act quickly to secure the best lots and your preferred plan.