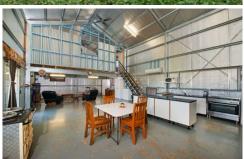

- 10.12 hectares of undulating cleared country, perfect for grazing or cultivation
- Large machinery shed with mezzanine storage, kitchenette, bathroom plumbed, oil burner heater & split system air conditioner perfect man cave!
- Excellent bore with irrigation to troughs plus 25,000L fresh water tank
- Elevated building sites overlooking grazing land valley
- Power connected, phone available at the property and mail at front gate
- Fenced into four paddocks with four concrete troughs and scattered shade trees, plus chicken coop
- Situated in a peaceful country lane 8km from Mudgee