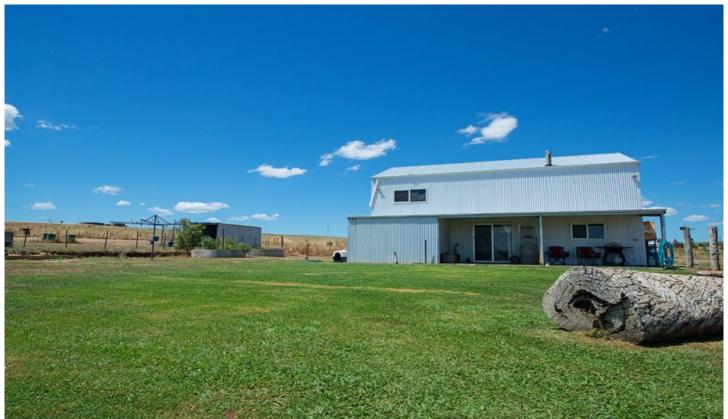

- 10.12 hectares of undulating cleared country, perfect for grazing or cultivation
- Large machinery shed with mezzanine storage, kitchenette, bathroom plumbed, oil burner heater & split system air conditioner perfect man cave!
- Excellent bore with irrigation to troughs plus 25,000L fresh water tank
- Elevated building sites overlooking grazing land valley
- Power connected, phone available at the property and mail at front gate
- Fenced into four paddocks with four concrete troughs and scattered shade trees, plus chicken coop
- Situated in a peaceful country lane 8km from Mudgee