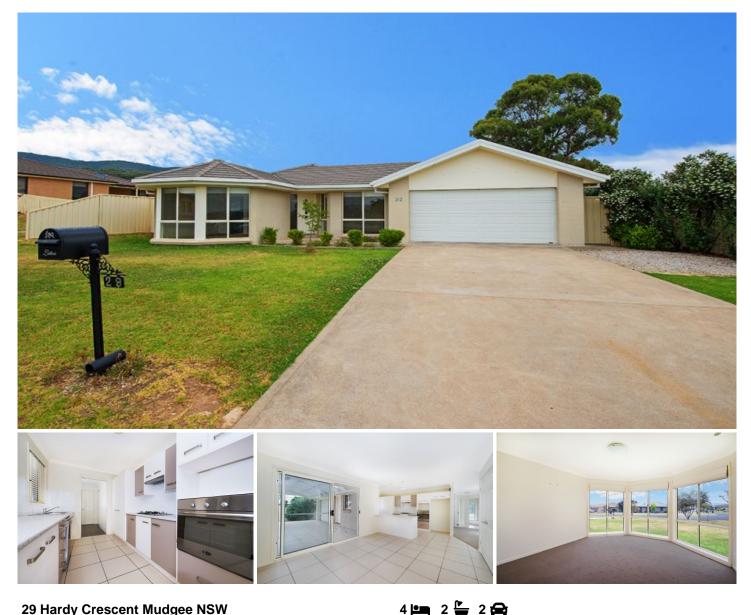

## 29 Hardy Crescent Mudgee NSW

Family fun starts here, set in a quiet location in a popular estate is this immaculate family residence ready for you to move straight into. Boasting quality outdoor entertaining facilities with complete outdoor kitchen- Backing onto local reserve makes for the perfect family abode

- Comprising of four large bedrooms all with built ins -Master with robe and attractive ensuite

- Multiple large living areas with additional dining zones including home theatre with surround sound wired

- Galley style kitchen boasts ample cupboard and bench space with stainless gas cooktop and electric oven and overlooks the family room

- Backing onto the local reserve - with garden shed

- Covered outdoor entertaining paradise with fully functioning kitchen

- Additional notes; fully insulated, gas heating points, reverse cycle air conditioning

Rental potential for \$460-\$480pw

- Set on a large 790sqm level block, close to local schools, in a family friendly street