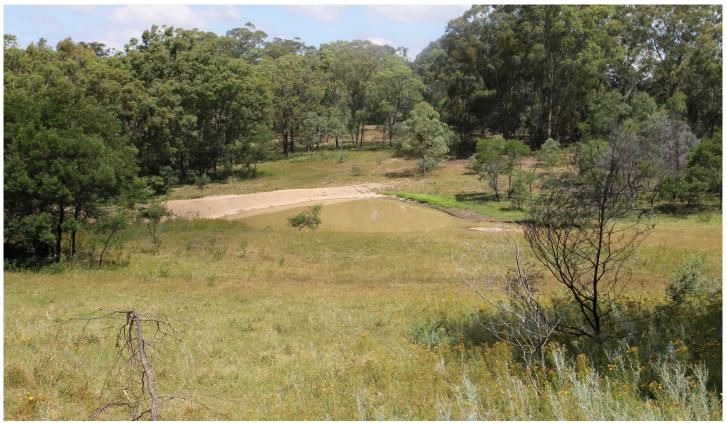

## 977 Upper Botobolar Road Mudgee NSW

103.6 hectares or 256 acres approximately of recreation heaven. Bordered by crown reserve land with farm tracks/roads throughout the property.

An ideal recreation property with endless possibilities.

- 256 acres approx 49km north east of Mudgee
- 12m x 6m approx shed with kitchenette and basic toilet facilities
- 2 bay machinery shed with carport attached
- 2 dams, frontage to Peters Creek and approx 7000L rain water storage
- Farm track/roads throughout the property (recently upgraded road)
- Motorbike riding, horse riding, shooting or hunting
- Pigs, rabbits, foxes and wild dogs
- 3.8km approx. of boundary adjoining crown reserve land
- Dwelling entitlement subject to council approval
- \*Please note this property is accessed by vehicles with high clearance (4WD)

A brilliant recreation property perfect for whatever the heart desires.

**Price** : \$ 130,000 **Land Size** : 103.6 ha

View: https://www.thepropertyshop.com.au/sale/n

sw/dubbo-orana/mudgee/residential/rural/56