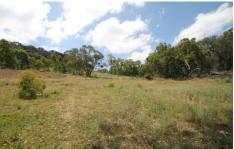

## 977 Upper Botobolar Road Mudgee NSW

103.6 hectares or 256 acres approximately of recreation heaven. Bordered by crown reserve land with farm tracks/roads throughout the property.

An ideal recreation property with endless possibilities.

A brilliant recreation property perfect for whatever the heart desires.

**Price** : \$ 130,000 **Land Size** : 103.6 ha

View: https://www.thepropertyshop.com.au/sale/n

sw/dubbo-orana/mudgee/residential/rural/56