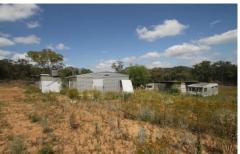

- 256 acres approx 49km north east of Mudgee
- 12m x 6m approx shed with kitchenette and basic toilet facilities
- 2 bay machinery shed with carport attached
- 2 dams, frontage to Peters Creek and approx 7000L rain water storage
- Farm track/roads throughout the property (recently upgraded road)
- Motorbike riding, horse riding, shooting or hunting
- Pigs, rabbits, foxes and wild dogs
- 3.8km approx. of boundary adjoining crown reserve land
- Dwelling entitlement subject to council approval
- \*Please note this property is accessed by vehicles with high clearance (4WD)