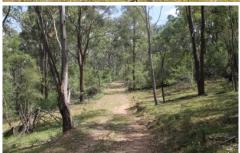

- 256 acres approx 49km north east of Mudgee
- 12m x 6m approx shed with kitchenette and basic toilet facilities
- 2 bay machinery shed with carport attached
- 2 dams, frontage to Peters Creek and approx 7000L rain water storage
- Farm track/roads throughout the property (recently upgraded road)
- Motorbike riding, horse riding, shooting or hunting
- Pigs, rabbits, foxes and wild dogs
- 3.8km approx. of boundary adjoining crown reserve land
- Dwelling entitlement subject to council approval
- \*Please note this property is accessed by vehicles with high clearance (4WD)