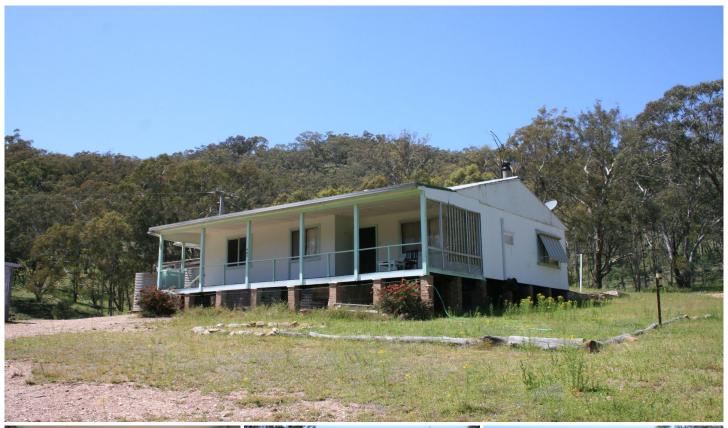

## 507 Maitland Bar Road Mudgee NSW

Situated just 35km south of Mudgee on the way to the Historic gold mining town of Hill End is fantastic 36.2ha or 89 acre approx property.

A very comfortable three bedroom home set up for permanent living, frontage to the Meroo Creek and an opportunity to prospect for Gold. This brilliant property has a lot to offer.

- Three bedroom one bathroom home with power and phone connected
- Original open plan style kitchen overlooking living area
- Wood fire heating for winter and reverse cycle A/C for summer
- Concrete floor shed/workshop with power connected plus carport
- 36.2ha or 89 acres approx of natural hills and bushland, ideal gold prospecting
- Frontage to the Meroo Creek perfect for gold panning, plus two dams
- Approximately 15,000 litres rainwater storage
- Set back away from it all for the perfect recreation getaway