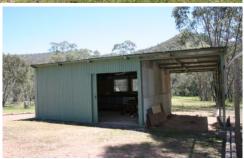

- Three bedroom one bathroom home with power and phone connected
- Original open plan style kitchen overlooking living area
- Wood fire heating for winter and reverse cycle A/C for summer
- Concrete floor shed/workshop with power connected plus carport
- 36.2ha or 89 acres approx of natural hills and bushland, ideal gold prospecting
- Frontage to the Meroo Creek perfect for gold panning, plus two dams
- Approximately 15,000 litres rainwater storage
- Set back away from it all for the perfect recreation getaway