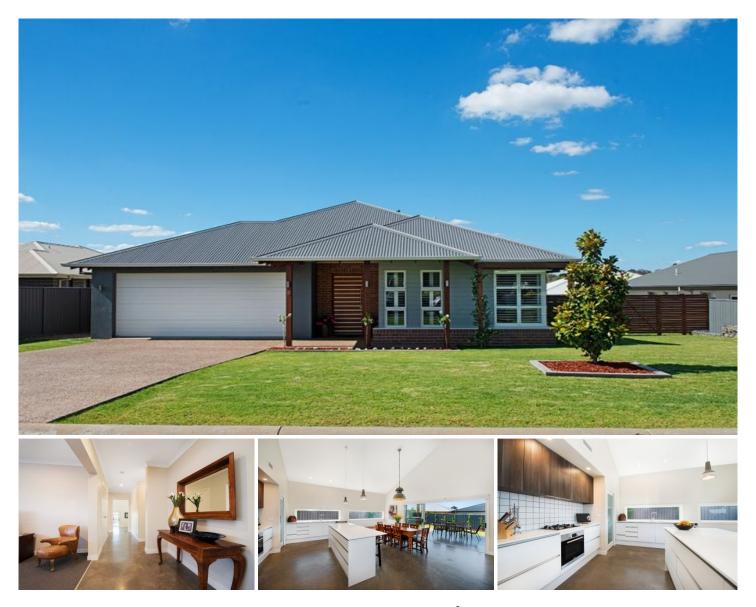

## 8 Maher Place Mudgee NSW

Situated in a highly sought after South Mudgee cul-de-sac, this huge executive residence offers space, privacy and luxury.

Spacious open style living, high raked ceilings and polished concrete floors are just some of the features that capture craftsmanship at its finest.

- Four large bedrooms, two stunning bathrooms and double lock up garage

- Spacious master bedroom with walk in robe and opulent ensuite

- Additional three large bedrooms all with built ins
- Huge open family room and meals area with high raked ceilings capturing abundant natural light
- Brilliant open plan kitchen, stone tops, excellent storage space, walk in pantry
- Exemplary bathroom with contemporary free standing bathtub, floor to ceiling tiling and exquisite fittings
- Polished concrete floor throughout living areas
- Stylish undercover outdoor alfresco entertaining area
- Well established low maintenance landscaped gardens
- Fully fenced 912sqm block with rear yard access

## 4 🛤 2 🚔 2 🚘

| Price | :\$637,000 |
|-------|------------|
|-------|------------|

Land Size : 912 sqm

View : https://www.thepropertyshop.com.au/sale/n sw/dubbo-orana/mudgee/residential/house/ 5659150

David Goldring 02 6372 2222