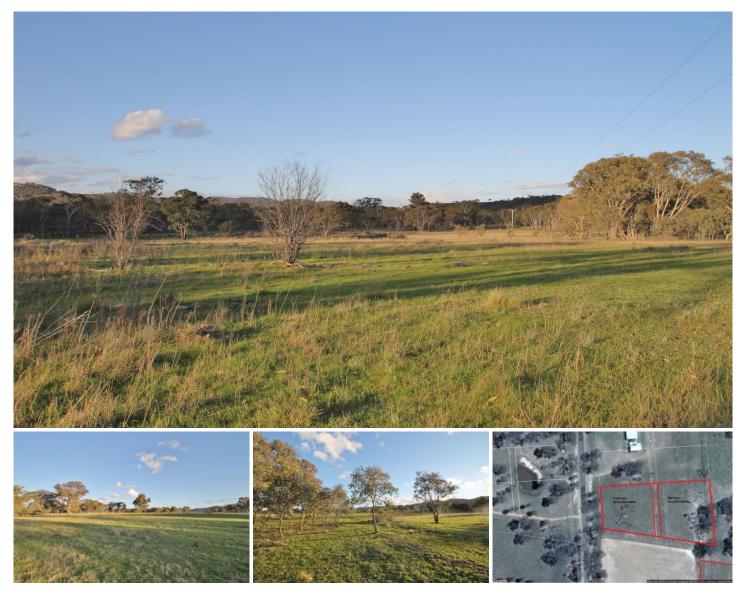

## 1675 Windeyer Road Mudgee NSW

Situated near the gold mining village of Windeyer

- Council consent for a dwelling
- 6,247sqm house block
- A beautiful rural setting
- Quiet peaceful locale
- Just 5km approx. to the Windeyer Hotel
- Adjoins larger rural holdings
- Tar sealed road frontage, power & phone line at front of property
- Looking for gold? You can dig into history here

To arrange an inspection contact Alyse Pilley on 0421 648 155

**Price** : \$ 67,500

Land Size : 6247 sqm

View : https://www.thepropertyshop.com.au/sale/n sw/dubbo-orana/mudgee/residential/land/56 59126

Alyse Pilley 02 6372 2222