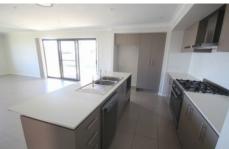

## 28 Kellett Drive Mudgee NSW

Situated in Yallambee Estate in Mudgee South, this modern brick veneer home offers generous living space, quality inclusions and a good size yard.

- North facing rear yard, ample room for a shed
- Open plan living and meals area, northerly aspect
- Separate lounge room/media room
- Caesar stone kitchen with free standing oven
- Huge master bedroom with walk in robe and ensuite
- Three further bedrooms with built ins and a study
- Ducted reverse cycle air conditioning
- Covered alfresco area overlooking the yard
- Double lock up garage with auto door
- Excellent rental history