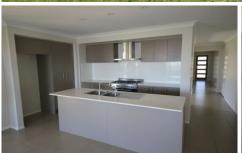

## 28 Kellett Drive Mudgee NSW

Situated in Yallambee Estate in Mudgee South, this modern brick veneer home offers generous living space, quality inclusions and a good size yard.

- North facing rear yard, ample room for a shed
- Open plan living and meals area, northerly aspect
- Separate lounge room/media room
- Caesar stone kitchen with free standing oven
- Huge master bedroom with walk in robe and ensuite
- Three further bedrooms with built ins and a study
- Ducted reverse cycle air conditioning
- Covered alfresco area overlooking the yard
- Double lock up garage with auto door
- Excellent rental history