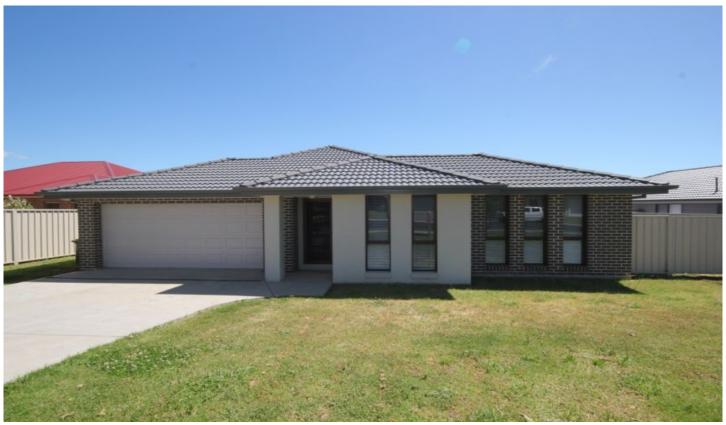

## 28 Kellett Drive Mudgee NSW

Situated in Yallambee Estate in Mudgee South, this modern brick veneer home offers generous living space, quality inclusions and a good size yard.

- North facing rear yard, ample room for a shed
- Open plan living and meals area, northerly aspect
- Separate lounge room/media room
- Caesar stone kitchen with free standing oven
- Huge master bedroom with walk in robe and ensuite
- Three further bedrooms with built ins and a study
- Ducted reverse cycle air conditioning
- Covered alfresco area overlooking the yard
- Double lock up garage with auto door
- Excellent rental history