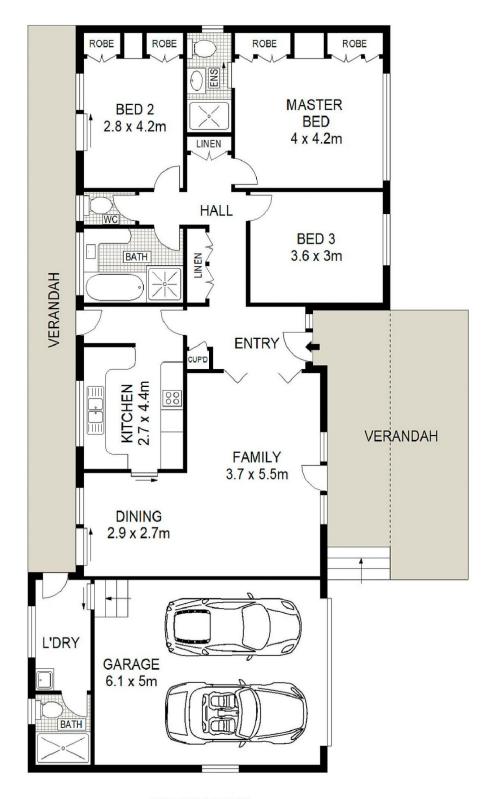

## 1 Catleen Crescent Mudgee NSW

Situated in a peaceful South Mudgee location surrounded by established trees and gardens this spacious brick veneer residence represents exceptional buying. Complete some cosmetic improvements and capitalise or create a perfect family home.

- 3 roomy bedrooms plus 3 bathrooms including en-suite to the master
- spacious living areas with doors to front and rear verandahs
- tidy kitchen and bathrooms, plenty of storage throughout
- shady verandahs across the front and rear of the home
- large lock up garage/workshop
- low maintenance lawns and gardens

A wonderful opportunity to secure a home with loads of potential to add value and capitalise.

3 📮 3 🚍 2 😭

**Price** : \$ 295,000 **Land Size** : 700 sqm

View : https://www.thepropertyshop.com.au/sale/n

sw/dubbo-orana/mudgee/residential/house/