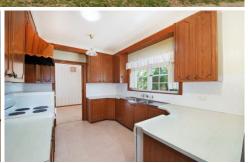

- 3 roomy bedrooms plus 3 bathrooms including en-suite to the master
- spacious living areas with doors to front and rear verandahs
- tidy kitchen and bathrooms, plenty of storage throughout
- shady verandahs across the front and rear of the home
- large lock up garage/workshop
- low maintenance lawns and gardens