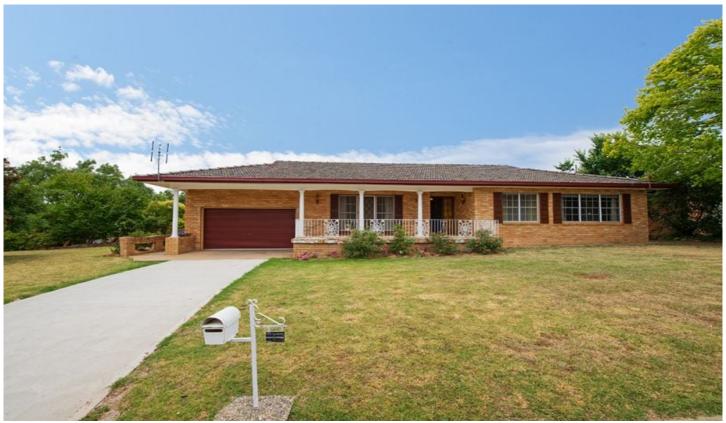

## 1 Catleen Crescent Mudgee NSW

Situated in a peaceful South Mudgee location surrounded by established trees and gardens this spacious brick veneer residence represents exceptional buying. Complete some cosmetic improvements and capitalise or create a perfect family home.

- 3 roomy bedrooms plus 3 bathrooms including en-suite to the master
- spacious living areas with doors to front and rear verandahs
- tidy kitchen and bathrooms, plenty of storage throughout
- shady verandahs across the front and rear of the home
- large lock up garage/workshop
- low maintenance lawns and gardens

A wonderful opportunity to secure a home with loads of potential to add value and capitalise.

3 📮 3 🚍 2 😭

**Price** : \$ 295,000 **Land Size** : 700 sqm

View : https://www.thepropertyshop.com.au/sale/n

sw/dubbo-orana/mudgee/residential/house/