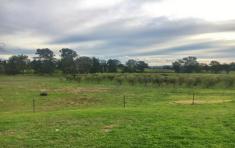

## Lot 1/66 Pipeclay Lane Mudgee NSW

This stunning 12 hectare property is just 8km north of Mudgee right in the heart of our of famous food and wine precinct. A picturesque setting with frontage to Pipeclay Creek the property is currently operating as a commercial wine and olive oil cellar door. A perfect lifestyle property or for an ongoing commercial operation.

- 12 hectares (30 acres) picturesque highly productive country
- large 24mx9m cellar door ideal for conversion to a stunning home
- original 2 bedroom cottage in good condition
- large open front machinery shed
- abundant water from bore and 110,000L of freshwater storage
- predominately planted to olives plus 3 acres of grapes
- business plant, equipment and brand available by negotiation