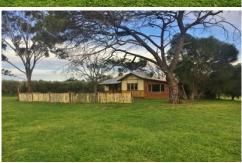

- 12 hectares (30 acres) picturesque highly productive country
- large 24mx9m cellar door ideal for conversion to a stunning home
- original 2 bedroom cottage in good condition
- large open front machinery shed
- abundant water from bore and 110,000L of freshwater storage
- predominately planted to olives plus 3 acres of grapes
- business plant, equipment and brand available by negotiation