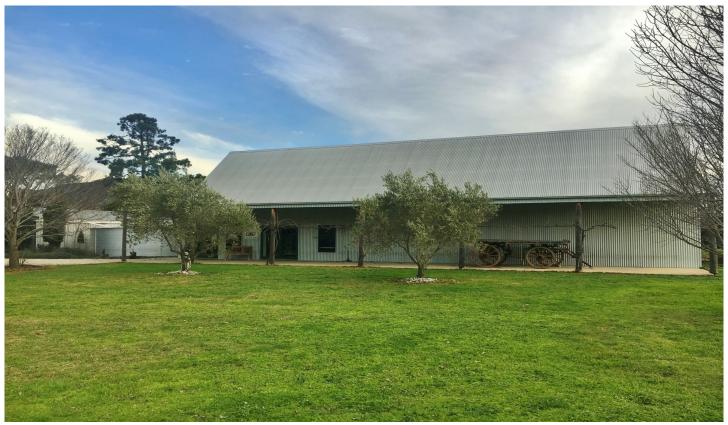

## Lot 1/66 Pipeclay Lane Mudgee NSW

This stunning 12 hectare property is just 8km north of Mudgee right in the heart of our of famous food and wine precinct. A picturesque setting with frontage to Pipeclay Creek the property is currently operating as a commercial wine and olive oil cellar door. A perfect lifestyle property or for an ongoing commercial operation.

- 12 hectares (30 acres) picturesque highly productive country
- large 24mx9m cellar door ideal for conversion to a stunning home
- original 2 bedroom cottage in good condition
- large open front machinery shed
- abundant water from bore and 110,000L of freshwater storage
- predominately planted to olives plus 3 acres of grapes
- business plant, equipment and brand available by negotiation