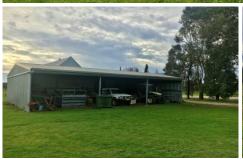

- 12 hectares (30 acres) picturesque highly productive country
- large 24mx9m cellar door ideal for conversion to a stunning home
- original 2 bedroom cottage in good condition
- large open front machinery shed
- abundant water from bore and 110,000L of freshwater storage
- predominately planted to olives plus 3 acres of grapes
- business plant, equipment and brand available by negotiation