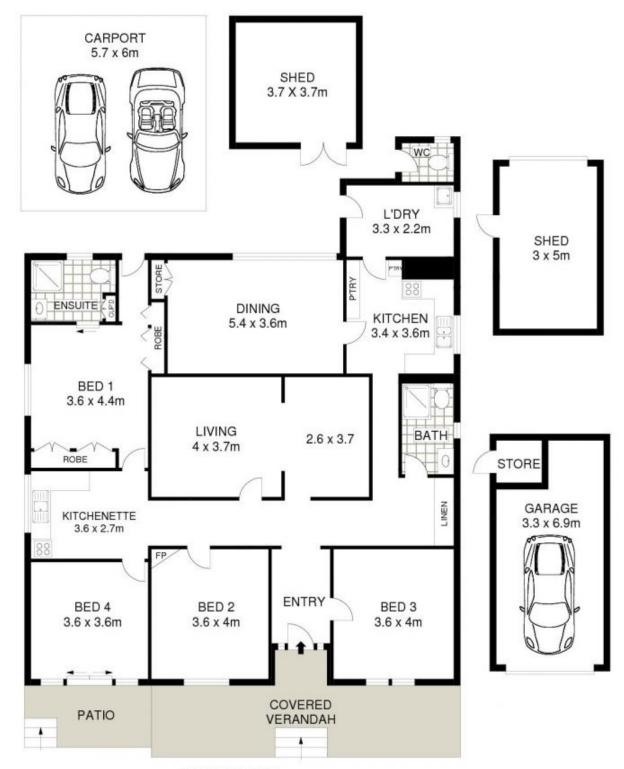

## 27 Short Street Mudgee NSW

Haylock is a rare offering situated in arguably Mudgee's most sought after location opposite the beautiful Lawson Park and just a short walk to the CBD.

- Three large bedrooms with the fourth bedroom serving as a fully self-contained flat complete with its own kitchen, bathroom and separate entrance
- Character filled decorative high ceilings & intricate lead-lighting accentuating the charm and character of the home
- Formal lounge and dining with additional family room adjacent to kitchen overlooking the rear gardens
- Well-appointed open kitchens and neat and tidy bathrooms
- Established gardens with stunning park views
- Two lockable workshop sheds and double carport offering you plenty of storage
- Currently leased at \$400 per week, lease has expired Incredible lifestyle opportunity, experience CBD living with park views. Tightly held desirable location make this your opportunity to secure a slice of Mudgee.

4 🛌 2 🖺 2 🖨

**Price** : \$ 530,000 **Land Size** : 961 sqm

View: https://www.thepropertyshop.com.au/sale/n

sw/dubbo-orana/mudgee/residential/house/

5659073

Alyse Pilley 02 6372 2222

**GROUND LEVEL** 