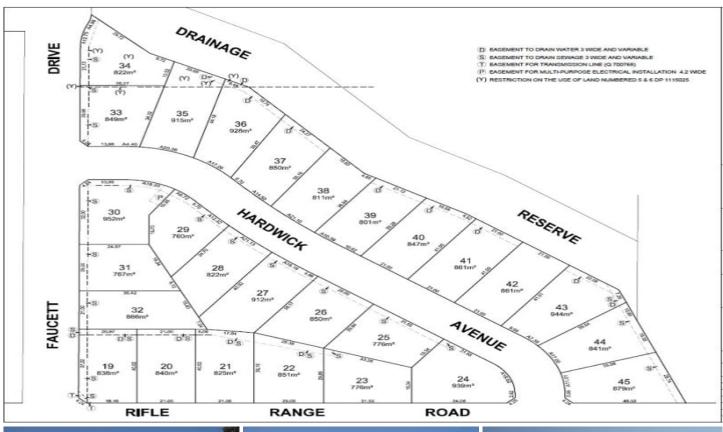

## 10 Hardwick Avenue Mudgee NSW

The Property Shop Mudgee is delighted to announce the release of a brand new residential sub division "Nurrowin Estate". Comprising 27 prime residential allotments located on Rifle Range Road in South Mudgee.

- near level allotments
- predominately North/South aspects
- all Council services are provided
- positive covenants are in place
- sizes range from 767m2 to 943m2
- limited dual occupancy sites are available
- pleasant semi rural setting
- views of Mudgee surrounding hills