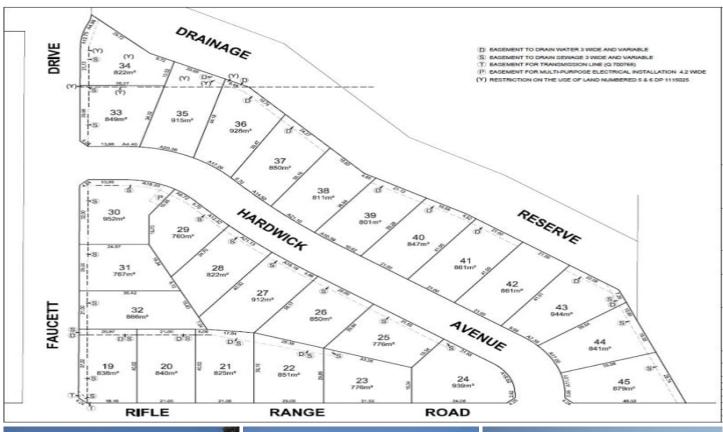

## 18 Hardwick Avenue Mudgee NSW

The Property Shop Mudgee is delighted to announce the release of a brand new residential sub division "Nurrowin Estate". Comprising 27 prime residential allotments located on Rifle Range Road in South Mudgee.

- near level allotments
- predominately North/South aspects
- all Council services are provided
- positive covenants are in place
- sizes range from 767m2 to 943m2
- limited dual occupancy sites are available
- pleasant semi rural setting
- views of Mudgee surrounding hills