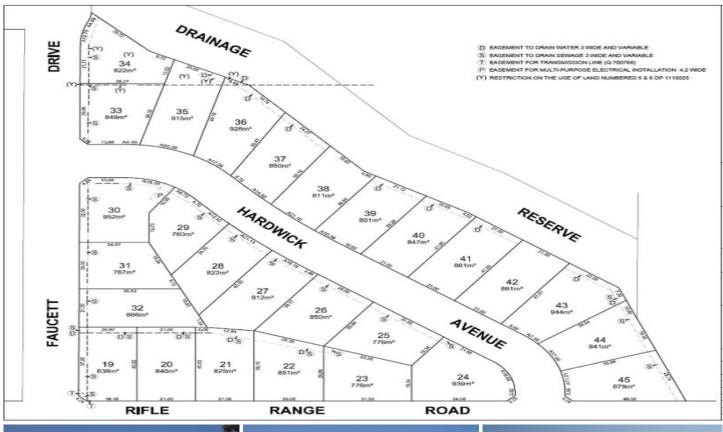

## 9 Hardwick Avenue Mudgee NSW

The Property Shop Mudgee is delighted to announce the release of a brand new residential sub division "Nurrowin Estate". Comprising 27 prime residential allotments located on Rifle Range Road in South Mudgee.

- near level allotments
- predominately North/South aspects
- all Council services are provided
- positive covenants are in place
- sizes range from 767m2 to 943m2
- limited dual occupancy sites are available
- pleasant semi rural setting
- views of Mudgee surrounding hills