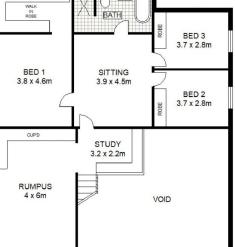

- highly functional contemporary five bedroom home

- open plan kitchen, dining living flows to huge alfresco area

- multiple living areas, two bathrooms
- established private gardens

- enormous workshop and garage area plus 6m X 12m partially enclosed awning