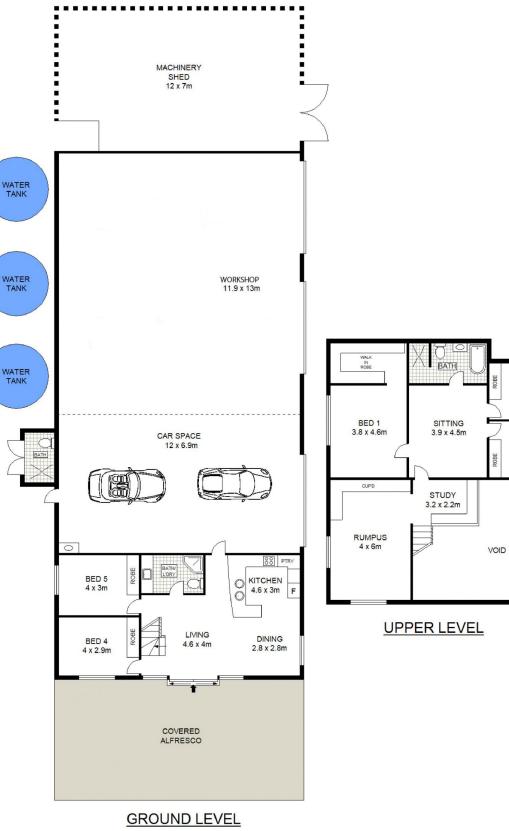

- highly functional contemporary five bedroom home

- open plan kitchen, dining living flows to huge alfresco area

- multiple living areas, two bathrooms
- established private gardens

- enormous workshop and garage area plus 6m X 12m partially enclosed awning

- second laundry plus shower and toilet facilities for the workshop

- 10.1 full of character hectares, predominately natural bush with plenty of wildlife

- low maintenance land, garden and home
- large dam plus 68000 litres of freshwater storage
- sealed road frontage just 10km north of Mudgee
- a unique and exceptional property, offering far more than