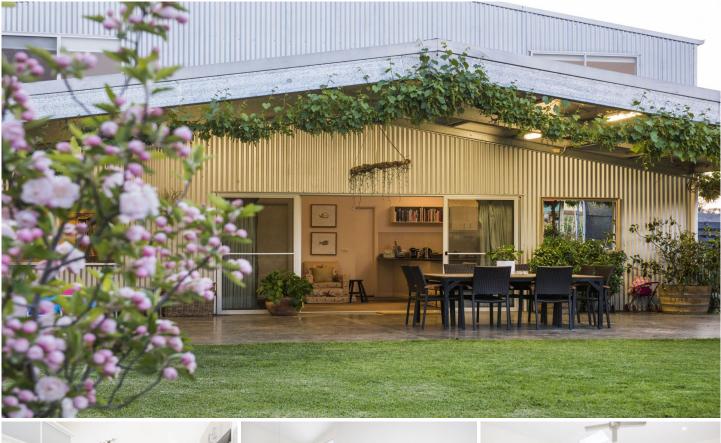

## 68 Wollar Road Mudgee NSW

Great value modern rural property just 10km north of Mudgee. Situated on 10 hectares of mixed open country and natural bushland. This enormous 30m x 12m contemporary shed home hides a private and cleverly designed 5 bedroom family friendly residence plus a huge garage and work shop space ideal for family life or a home business.

- highly functional contemporary five bedroom home

- open plan kitchen, dining living flows to huge alfresco area

- multiple living areas, two bathrooms
- established private gardens

- enormous workshop and garage area plus 6m X 12m partially enclosed awning