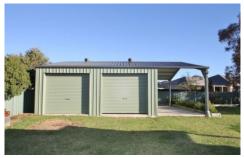

- Four large bedrooms; master with walk in robe and bathroom
- Combined kitchen, meals and family room to provide open plan living
- Ducted cooling and gas heating
- Dishwasher, gas cook top and pantry to the kitchen
- Covered outdoor entertaining area
- Huge 10 x 8m colorbond shed with concrete floor and ample power points
- Rear yard access
- Currently leased to long term tenants for \$400 per week until July 2017