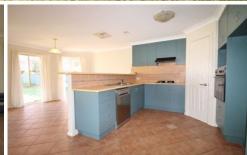

- Four large bedrooms; master with walk in robe and bathroom
- Combined kitchen, meals and family room to provide open plan living
- Ducted cooling and gas heating
- Dishwasher, gas cook top and pantry to the kitchen
- Covered outdoor entertaining area
- Huge 10 x 8m colorbond shed with concrete floor and ample power points
- Rear yard access
- Currently leased to long term tenants for \$400 per week until July 2017