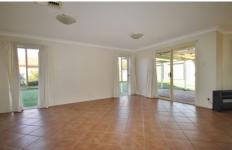

- Four large bedrooms; master with walk in robe and bathroom
- Combined kitchen, meals and family room to provide open plan living
- Ducted cooling and gas heating
- Dishwasher, gas cook top and pantry to the kitchen
- Covered outdoor entertaining area
- Huge 10 x 8m colorbond shed with concrete floor and ample power points
- Rear yard access
- Currently leased to long term tenants for \$400 per week until July 2017