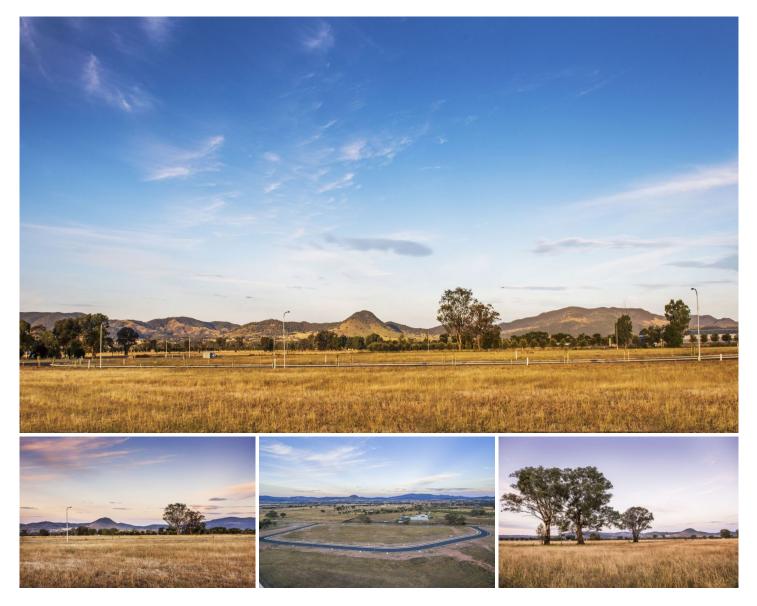

## 176 Broadhead Road Mudgee NSW

This exciting land release is the first of its kind in Mudgee and several lots have already sold quickly.

With all lots being a minimum 2000sqm (half an acre approx.), you will have the opportunity to build your family home on a block far larger than the average residential subdivision of 800 - 900sqm.

Situated on the southern edge of Mudgee most blocks enjoy a pleasant outlook.

Contact Damian Kearns at on 0418 205 551 for further information.

| Pr | ice | : | \$<br>195,000 |
|----|-----|---|---------------|
|    |     |   |               |