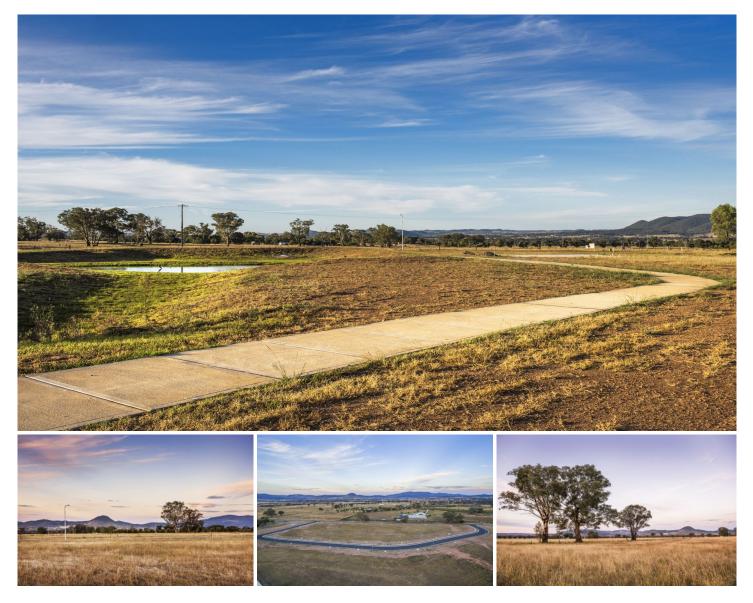

## 9 Diana Drive Mudgee NSW

This exciting land release is the first of its kind in Mudgee and several lots have already sold quickly.

With all lots being a minimum 2000sqm (half an acre approx.), you will have the opportunity to build your family home on a block far larger than the average residential subdivision of 800 - 900sqm.

'Broadview' estate comprises an initial 36 lots ranging in size from 2000sqm to 2783sqm approximately.

Lot 30 has a land area of 2003sqm approximately.

There are positive building covenants in place to ensure the long term quality of the estate and all lots will have town services connected.

Situated on the southern edge of Mudgee most blocks enjoy a pleasant outlook.

Contact Damian Kearns at on 0418 205 551 for further information.

| Price | :\$ 190,000 |
|-------|-------------|
|       |             |