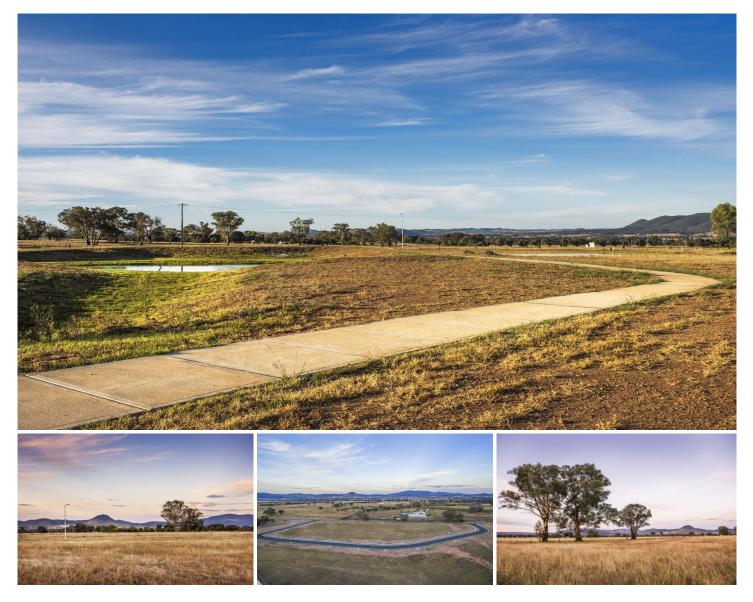

## 3 Diana Drive Mudgee NSW

This exciting land release is the first of its kind in Mudgee and several lots have already sold quickly.

With all lots being a minimum 2000sqm (half an acre approx.), you will have the opportunity to build your family home on a block far larger than the average residential subdivision of 800 - 900sqm.

'Broadview' estate comprises an initial 36 lots ranging in size from 2000sqm to 2783sqm approximately.

Lot 33 has a land area of 2014sqm approximately.

There are positive building covenants in place to ensure the long term quality of the estate and all lots will have town services connected.

Situated on the southern edge of Mudgee most blocks enjoy a pleasant outlook.

Please note agent's interest.