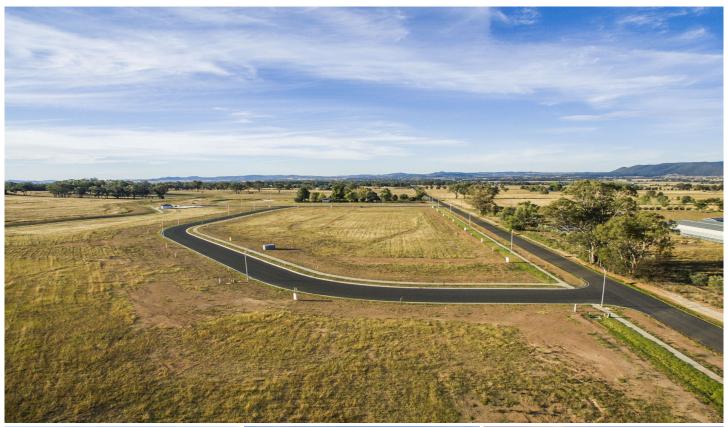

## 6 Consadine Grove Mudgee NSW

This exciting land release is the first of its kind in Mudgee and several lots have already sold quickly.

With all lots being a minimum 2000sqm (half an acre approx.), you will have the opportunity to build your family home on a block far larger than the average residential subdivision.

'Broadview' estate comprises an initial 36 lots ranging in size from 2000sqm to 2783sqm approximately.

Lot 8 has a land area of 2033sqm approximately.

There are positive building covenants in place to ensure the long term quality of the estate and all lots will have town services connected.

Situated on the southern edge of Mudgee most blocks enjoy a pleasant outlook.

Please note agent's interest.

**Price** : \$ 197,000 **Land Size** : 2033 sqm

**View**: https://www.thepropertyshop.com.au/sale/n