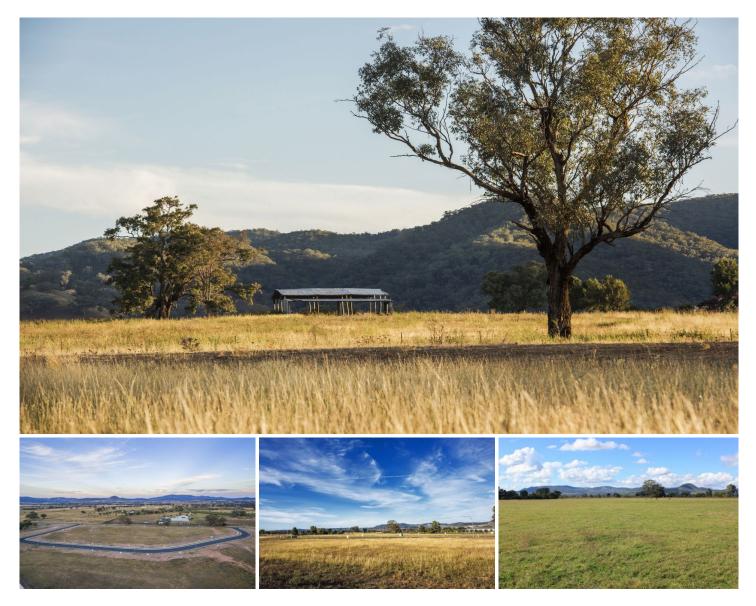

## 188 Broadhead Road Mudgee NSW

This exciting land release is the first of its kind in Mudgee and several lots have already sold quickly.

With all lots being a minimum 2000sqm (half an acre approx.), you will have the opportunity to build your family home on a block far larger than the average residential subdivision of 800 - 900sqm.

'Broadview' estate comprises an initial 36 lots ranging in size from 2000sqm to 2783sqm approximately.

Lot 21 has a land area of 2030sqm approximately.

There are positive building covenants in place to ensure the long term quality of the estate and all lots will have town services connected.

Situated on the southern edge of Mudgee most blocks enjoy a pleasant outlook.

Please note agent's interest.

| Price     | : \$ 177,000                                |
|-----------|---------------------------------------------|
| Land Size | : 2030 sqm                                  |
| View      | : https://www.thepropertyshop.com.au/sale/n |
|           | sw/dubbo-orana/mudgee/residential/land/56   |
|           | 50017                                       |