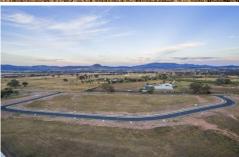

'Broadview' estate comprises an initial 36 lots ranging in size from 2000sqm to 2783sqm approximately.

Lot 36 has a land area of 2011sqm approximately.

There are positive building covenants in place to ensure the long term quality of the estate and all lots will have town services connected.