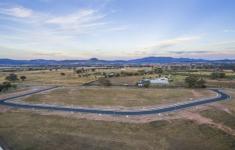

'Broadview' estate comprises an initial 36 lots ranging in size from 2000sqm to 2783sqm approximately.

Lot 2 has a land area of 2037sqm approximately.

There are positive building covenants in place to ensure the long term quality of the estate and all lots will have town services connected.