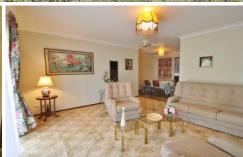

- ? Three good size bedrooms all with robes
- ? Functional electric kitchen with adjoining dining zone
- ? Generous size bathroom with separate w.c
- ? Two large light filled living zones
- ? Single lock up garage with plenty of off street parking
- ? Climate control is well catered with combustion fire place
- & split system air conditioner
- ? Unequipped bore & 2000L water tank
- ? Established garden surrounds with two garden sheds
- ? Rates \$2070 per year approximately
- \* Close to Schools, hospital, medical center, golf course and parks
- ? Enjoy a large 939sqm block in a quiet leafy street