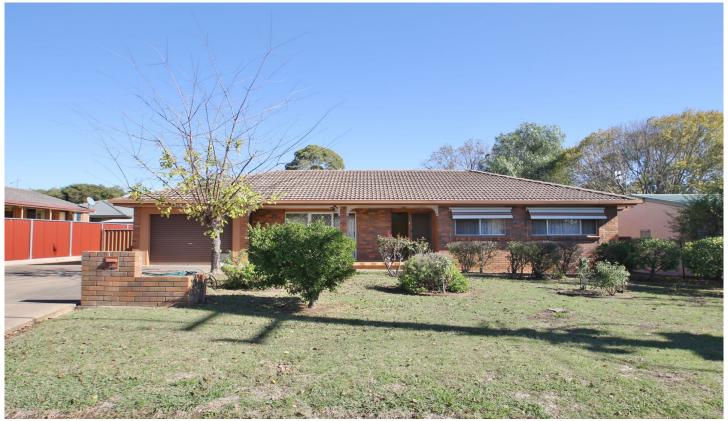

## 10 Catleen Crescent Mudgee NSW

Well established leafy south Mudgee location, situated on a large block sits this well presented three bedroom residence. Move in and live as is, update and redecorate or renovate and extend, the possibilities are endless

- ? Three good size bedrooms all with robes
- ? Functional electric kitchen with adjoining dining zone
- ? Generous size bathroom with separate w.c
- ? Two large light filled living zones
- ? Single lock up garage with plenty of off street parking
- ? Climate control is well catered with combustion fire place
- & split system air conditioner
- ? Unequipped bore & 2000L water tank
- ? Established garden surrounds with two garden sheds
- ? Rates \$2070 per year approximately
- \* Close to Schools, hospital, medical center, golf course and parks
- ? Enjoy a large 939sqm block in a quiet leafy street