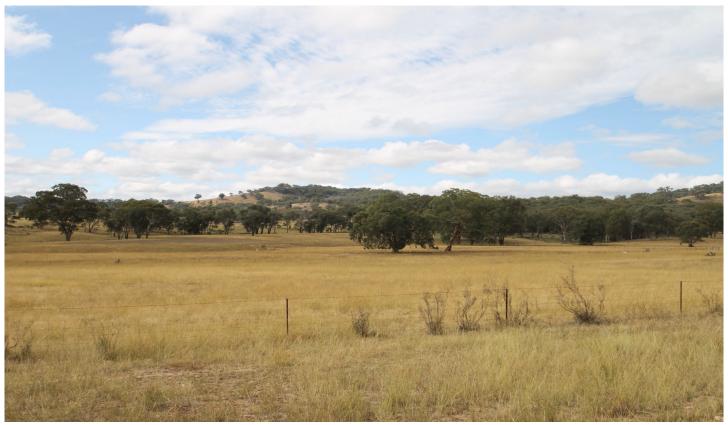

## 827 Bara-Lue Road Mudgee NSW

480.2 ha or 1186 acres approx. Situated just 23km east of Mudgee. Set up as productive cattle, fat lamb and wool farm "Pasargad" is a perfect opportunity to walk in run some stock, or simply enjoy as the perfect lifestyle and recreational Farm.

- 1186 acres of level creek flats to undulating grazing country
- 150 acres approx of cultivation previously sown to oats and lucerne,
- 17 paddocks all good to excellent fencing and all boundary fences in excellent condition
- Frontage to Bara creek, five dams, windmill bore, multiple paddock gravity fed trough system
- Strong history of land management, pasture improvement, fertilizing and weed control
- Previously stocked with cows & calves, fat lambs and super fine merinos