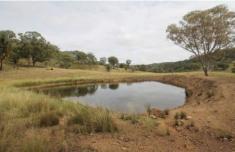

- 1186 acres of level creek flats to undulating grazing country
- 150 acres approx of cultivation previously sown to oats and lucerne,
- 17 paddocks all good to excellent fencing and all boundary fences in excellent condition
- Frontage to Bara creek, five dams, windmill bore, multiple paddock gravity fed trough system
- Strong history of land management, pasture improvement, fertilizing and weed control
- Previously stocked with cows & calves, fat lambs and super fine merinos