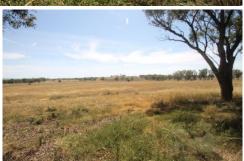

## 66/ Bergalin Road Mudgee NSW

4.58 hectares or 11.31 acres (approximately) situated just 20 minutes north of Mudgee. With stunning rural views and multiple ideal house sites, all you have to do is decide where to build.

- Just 20 minutes north of Mudgee; 5 minutes south of Gulgong
- Direct access off Bergalin Road
- 4.58ha (11.31 acres) approx. of flat cleared land
- Zoned R5 large lot residential
- Approved to be subdivided into 2 ha or 5 acre lots S.T.C.A.
- Power and phone readily accessible
- Ideal rural location with fantastic house sites
- Even enough space to run some sheep or cattle
- Invest now for the future