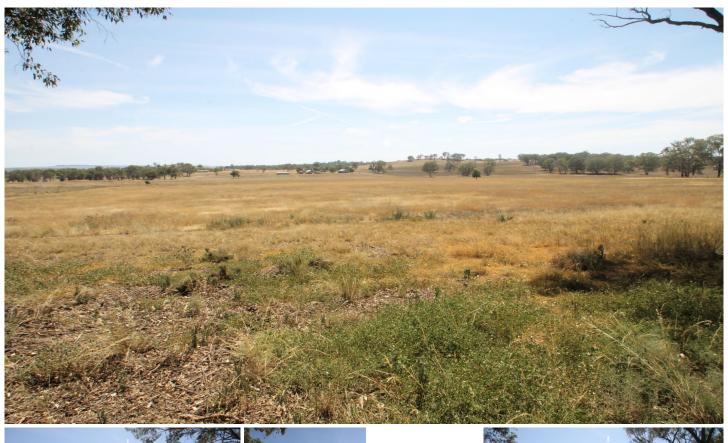

## 66/ Bergalin Road Mudgee NSW

4.58 hectares or 11.31 acres (approximately) situated just 20 minutes north of Mudgee. With stunning rural views and multiple ideal house sites, all you have to do is decide where to build.

- Just 20 minutes north of Mudgee; 5 minutes south of Gulgong
- Direct access off Bergalin Road
- 4.58ha (11.31 acres) approx. of flat cleared land
- Zoned R5 large lot residential
- Approved to be subdivided into 2 ha or 5 acre lots S.T.C.A.
- Power and phone readily accessible
- Ideal rural location with fantastic house sites
- Even enough space to run some sheep or cattle
- Invest now for the future