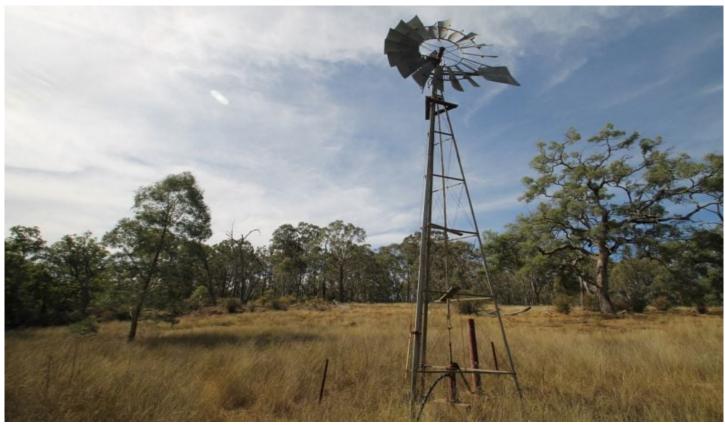

- 40.47ha or 100 acres of level to undulating country
- One bedroom hut perfect for a weekender
- Power is connected
- Lock up machinery shed
- Windmill bore/well (unequipped)
- Runs parallel with the Goulburn River
- Plenty of wildlife including pigs, rabbits, foxes and occasional deer
- Perfect recreational block or running a few cattle or sheep