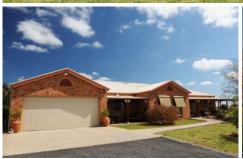

- 4 large bedrooms with built-in wardrobes
- large well appointed kitchen with huge pantry
- multiple living zones include lounge dining family and rumpus rooms
- superb indoor/outdoor entertaining room with bbq and kitchen facilities
- north facing verandahs and alfresco area capture spectacular views
- solar hot water system and solar heated in-ground swimming pool
- double car garage plus2 additional lock up sheds and carport
- excellent boundary and internal fencing, equipped bore for garden water
- quiet cul-de-sac street, full town services