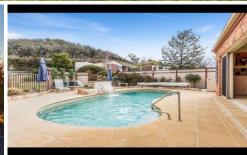

- 4 large bedrooms with built-in wardrobes
- large well appointed kitchen with huge pantry
- multiple living zones include lounge dining family and rumpus rooms
- superb indoor/outdoor entertaining room with bbq and kitchen facilities
- north facing verandahs and alfresco area capture spectacular views
- solar hot water system and solar heated in-ground swimming pool
- double car garage plus2 additional lock up sheds and carport
- excellent boundary and internal fencing, equipped bore for garden water
- quiet cul-de-sac street, full town services