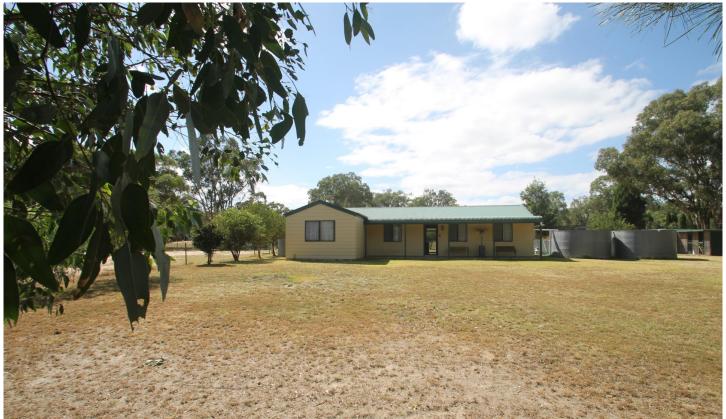

## 460 Yarrawonga Road Mudgee NSW

Located 27km north of Mudgee by tar sealed road, this immaculately presented three bedroom home set on a comfortable 10.12 Hectares has a desirable location handy to Mudgee, Gulgong an Ulan.

With all the hard work done all you have to do is unwind and enjoy, making this a superb lifestyle property

- Three bedroom, one bathroom home
- Large open plan kitchen complete with loads of storage
- Spacious open plan lounge and dining
- Generous sized bathroom with large soaker bath
- Massive laundry area perfect to store that extra drinks fridge
- Wood fire for seasonal comfort
- Power & phone connected Mobile coverage is accessible
- Garden shed, carport, chicken coop/ dog run
- 45,000L of rainwater storage with 1 dam also connected for watering garden & lawns
- Mail and school bus run to front gate
- Fenced into four paddocks cleared to lightly timbered at rear