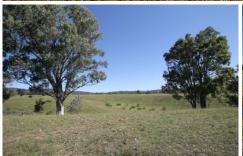

## 293 Hayes Gap Road Mudgee NSW

Just 23km approx. from Mudgee sits this impressive 82.97 hectare or 204.9 acre property that backs onto 'crown reserve' land.

A fantastic additional grazing block with anable areas or the ultimate recreational block.

- 82.97ha or 204.9 acres of flat to undulating country
- Two dams and excellent catchment areas
- Has previously run cattle and sheep
- Open country at the front to heavily timbered at the back
- Back of the block joins onto crown reserve land
- Plenty of wildlife from roos, pigs and foxes
- Perfect for motorbike riding, horse riding and recreation purposes