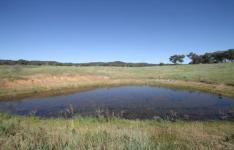

- 82.97ha or 204.9 acres of flat to undulating country
- Two dams and excellent catchment areas
- Has previously run cattle and sheep
- Open country at the front to heavily timbered at the back
- Back of the block joins onto crown reserve land
- Plenty of wildlife from roos, pigs and foxes
- Perfect for motorbike riding, horse riding and recreation purposes