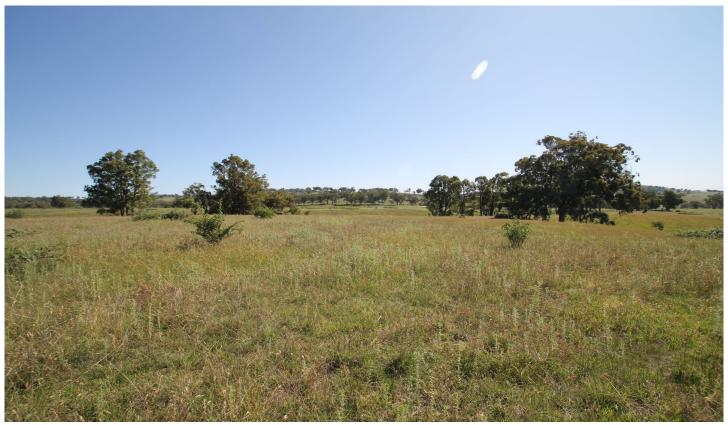

## 293 Hayes Gap Road Mudgee NSW

Just 23km approx. from Mudgee sits this impressive 82.97 hectare or 204.9 acre property that backs onto 'crown reserve' land.

A fantastic additional grazing block with anable areas or the ultimate recreational block.

- 82.97ha or 204.9 acres of flat to undulating country
- Two dams and excellent catchment areas
- Has previously run cattle and sheep
- Open country at the front to heavily timbered at the back
- Back of the block joins onto crown reserve land
- Plenty of wildlife from roos, pigs and foxes
- Perfect for motorbike riding, horse riding and recreation purposes