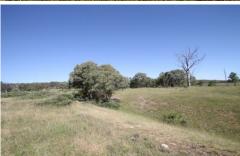

## 293 Hayes Gap Road Mudgee NSW

Just 23km approx. from Mudgee sits this impressive 82.97 hectare or 204.9 acre property that backs onto 'crown reserve' land.

A fantastic additional grazing block with anable areas or the ultimate recreational block.

- 82.97ha or 204.9 acres of flat to undulating country
- Two dams and excellent catchment areas
- Has previously run cattle and sheep
- Open country at the front to heavily timbered at the back
- Back of the block joins onto crown reserve land
- Plenty of wildlife from roos, pigs and foxes
- Perfect for motorbike riding, horse riding and recreation purposes