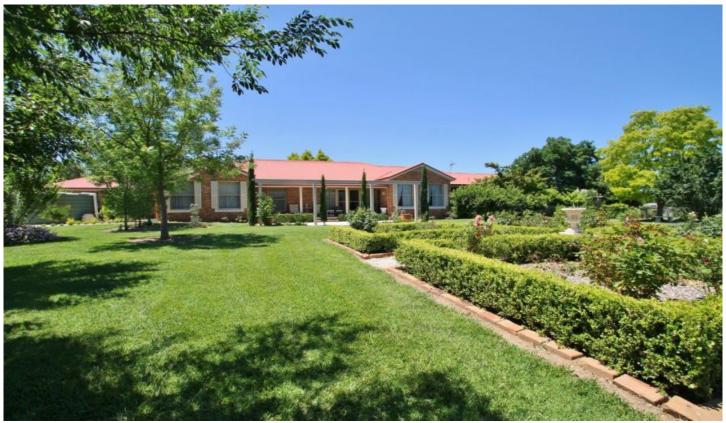

## 17 Leconfield Drive Mudgee NSW

A superb master built residence, beautiful established trees and gardens and absolute privacy provide a relaxing and serene ambiance at this outstanding property.

- versatile floorplan, 2 separate sleeping zones and multiple living spaces
- formal and informal living areas flow seamlessly to serene outdoor areas
- modern well appointed kitchen
- master suite with en-suite, walk-in robe plus built in storage
- 3 additional bedrooms, 2 with walk-in wardrobes
- large windows bring light and garden views to every room
- reverse cycle air-conditioning and underfloor heating
- separate outdoor areas perfect for peaceful retreats or entertaining
- large brick double garage workshop
- equipped bore connected to the garden and lawn irrigation system
- 45000L rainwater storage plus town water and sewerage
- Easy walk into shops and cafes

A stunning home in one of Mudgee's premier residential

4 📭 2 🖺 2 🖨

Land Size: 4928 sqm

View: https://www.thepropertyshop.com.au/sale/n

sw/dubbo-orana/mudgee/residential/house/

5658904

**Andrew Palmer** 02 6372 2222