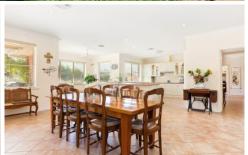

## 17 Leconfield Drive Mudgee NSW

A superb master built residence, beautiful established trees and gardens and absolute privacy provide a relaxing and serene ambiance at this outstanding property.

- versatile floorplan, 2 separate sleeping zones and multiple living spaces
- formal and informal living areas flow seamlessly to serene outdoor areas
- modern well appointed kitchen
- master suite with en-suite, walk-in robe plus built in storage
- 3 additional bedrooms, 2 with walk-in wardrobes
- large windows bring light and garden views to every room
- reverse cycle air-conditioning and underfloor heating
- separate outdoor areas perfect for peaceful retreats or entertaining
- large brick double garage workshop
- equipped bore connected to the garden and lawn irrigation system
- 45000L rainwater storage plus town water and sewerage
- Easy walk into shops and cafes

A stunning home in one of Mudgee's premier residential

4 📭 2 🖺 2 🖨

Land Size: 4928 sqm

View: https://www.thepropertyshop.com.au/sale/n

sw/dubbo-orana/mudgee/residential/house/

5658904

**Andrew Palmer** 02 6372 2222