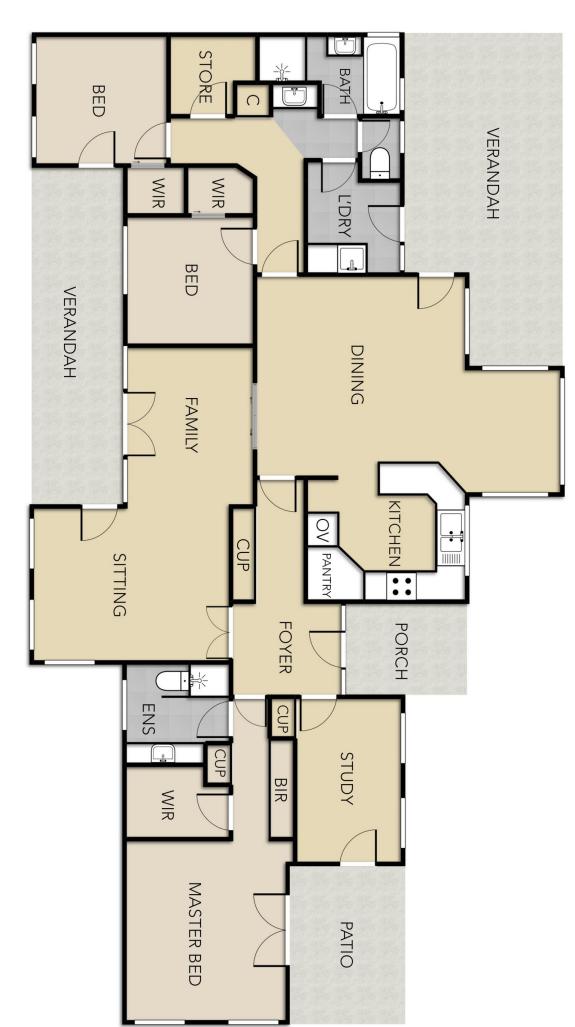

## 17 LECONFIELD DRIVE MUDGEE

This floor plan is not to scale. Areas and dimensions are approximate and therefore plan should only be used for illustrative purposes. © Erin Latimore Photography