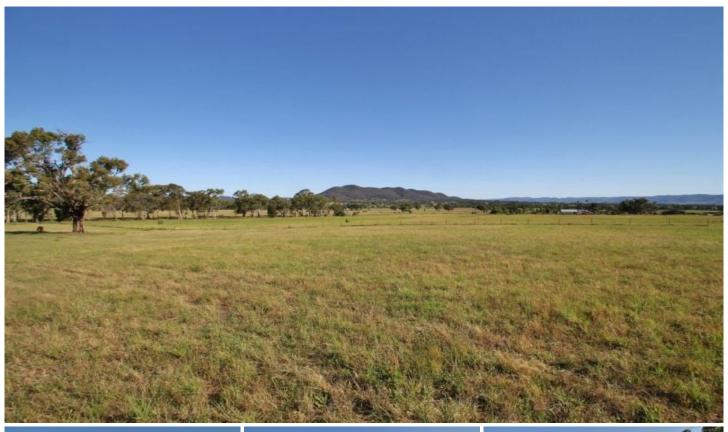

## 2/277 Black Springs Road Mudgee NSW

Featuring stunning views and perfectly positioned just 10km north of Mudgee's CBD this exceptional 12 hectare (30acre) property is the ideal small acreage for your dream home.

- elevated position with stunning views back to Mudgee
- cleared gently undulating country
- power and phone along the front of the property
- 2 dams, excellent elevated building sites
- quiet sealed road just 10km north of Mudgee
- new DA approved lot being created, secure now, settle
- rare opportunity in a tightly held rural location