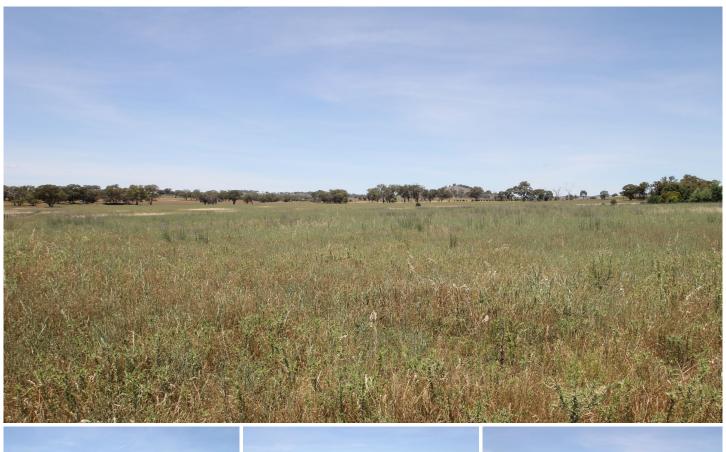

## 1, 168 & 6/168 Bergalin Road Gulgong NSW

4.24 hectares or 10.47 acres (approximately) situated just 20 minutes north of Mudgee. With stunning rural views and multiple ideal house sites, all you have to do is decide where to build.

- 4.24 ha or approx. 10.47 acres of flat cleared land
- Just 20 minutes north of Mudgee; 5 minutes south of Gulgong
- Fully fenced with mostly brand new fencing
- Zoned R5 large lot residential
- Approved to be subdivided into 2 ha or 5 acre lots S.T.C.A.
- Power and phone readily accessible
- Ideal rural location with fantastic house sites
- Even enough space to run some sheep or cattle

Ideal location with fantastic rural views, all in a private setting. Buy now and subdivide later and reap the rewards \$\$\$.

Price : \$ 172,000 Land Size : 4.24 ha

**View**: https://www.thepropertyshop.com.au/sale/n sw/central-west/gulgong/residential/rural/56