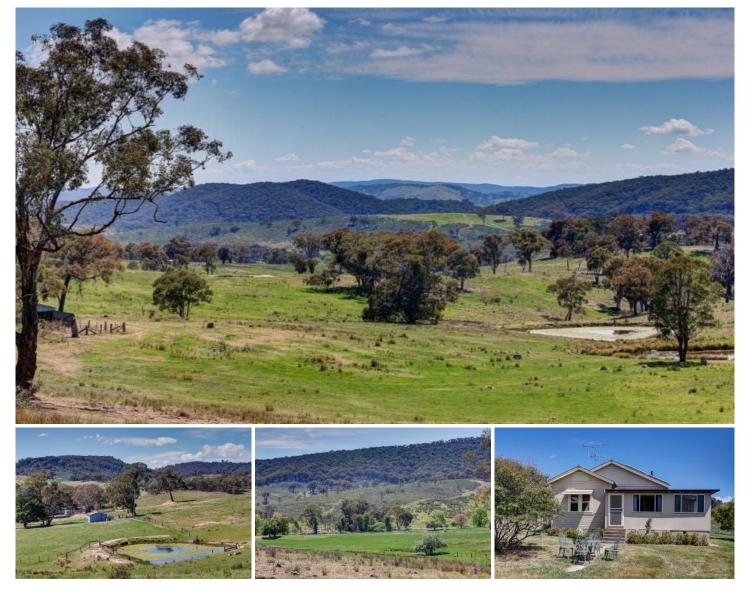

## 954 Pyramul Road Mudgee NSW

CLICK ON VIRTUAL TOUR FOR A VIDEO TOUR

540 hectares or 1334 acres just 50km south of Mudgee on the Sydney side. Set up as a highly productive well loved farm, "Braeburn" is the perfect opportunity to walk in and run some stock, whether its cattle or sheep or simply to use it as the perfect recreational farm.

- 1334 acres of undulating grazing country to creek flats

- Split into 30 paddocks with good to excellent fencing

- Previous land management history of super and weed spraying

- 2 seasonal creeks with permanent and semi-permanent watering holes

- 22 dams some of which are spring fed

- Very comfortable spacious 2 bedroom 2 sleepout cottage with open fire place

- Electricity and phone connected with satellite internet
- Additional 1.5 kilowatt back to grid solar system

- Machinery shed/lock up garage/storage shed, 2 shelter sheds and silo

- Fully equipped 2 stand shearing shed with working sheep yards and cattle yards