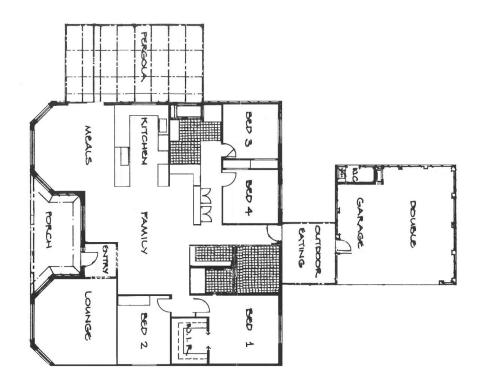

- Three living zones - formal lounge, family room and meals area

- All living areas and the kitchen have great natural light

- Custom designed kitchen with abundant storage, Ilve oven, large pantry, dishwasher

- High ceilings throughout, fully insulated, ducted reverse cycle air conditioning

- King size master suite with walk in robe and ensuite bathroom

- Three further good size bedrooms with built in robes

- Purpose built study nook off the family room

- Walk in store room and separate linen cupboard; large laundry

- Inviting covered entertaining area with pleasant outlook
- 7m x 7m Brick double garage with third toilet; 5000 gallon