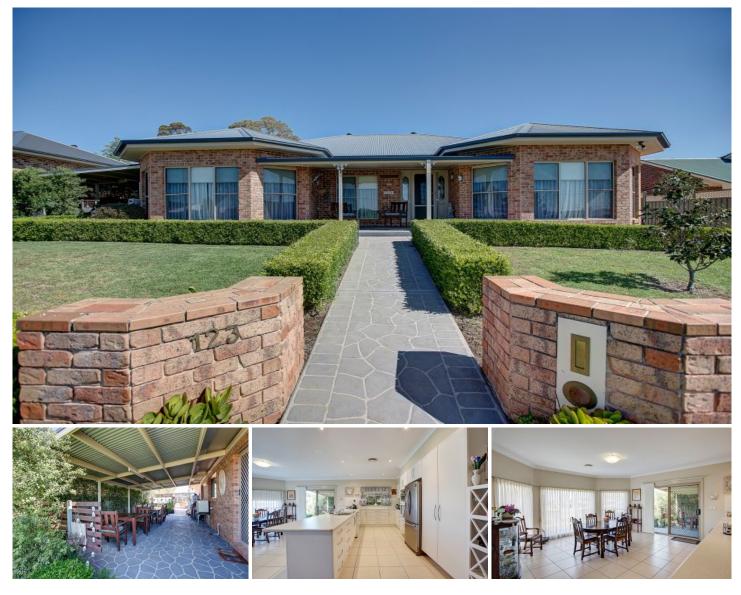

## 123 Madeira Road Mudgee NSW

Boasting generous living space, impeccable presentation, extensive shedding and set on an elevated block this property will impress.

Built by renowned local builders Ian Birchall Constructions, the home has been designed to maximise the northerly aspect and quality is evident throughout.

- Three living zones - formal lounge, family room and meals area

- All living areas and the kitchen have great natural light

- Custom designed kitchen with abundant storage, Ilve oven, large pantry, dishwasher

- High ceilings throughout, fully insulated, ducted reverse cycle air conditioning

- King size master suite with walk in robe and ensuite bathroom

- Three further good size bedrooms with built in robes

- Purpose built study nook off the family room

- Walk in store room and separate linen cupboard; large laundry

- Inviting covered entertaining area with pleasant outlook
- 7m x 7m Brick double garage with third toilet; 5000 gallon