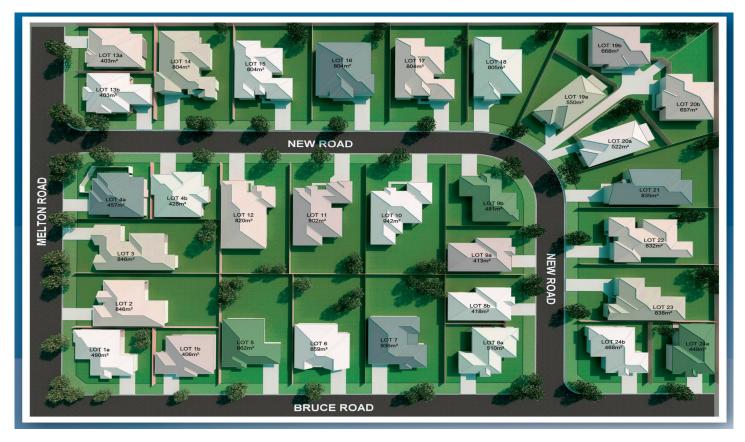

## 15A Ray Gooley Drive Mudgee NSW

Mudgee's newest premium housing development is now available for sale off plan. Southern Heights Estate raises the bar without lifting the price.

- \$450 weekly guaranteed rental return for the first 12 months
- elevated South Mudgee location adjoining quality homes
- northerly aspect back over town
- 32 complete home and land packages available off-plan
- large choice of 3 and 4 bedroom designs
- packages include personal design consultant services
- choose your own colour schemes and finishes
- solar power and security systems included
- stone benches, stainless steel appliances and ducted reverse cycle air
- downsizer and family sites from 403m2 to 942m2
- paths driveways, turfed, fenced ready to move into.

Act quickly to secure the best lots and your preferred plan.