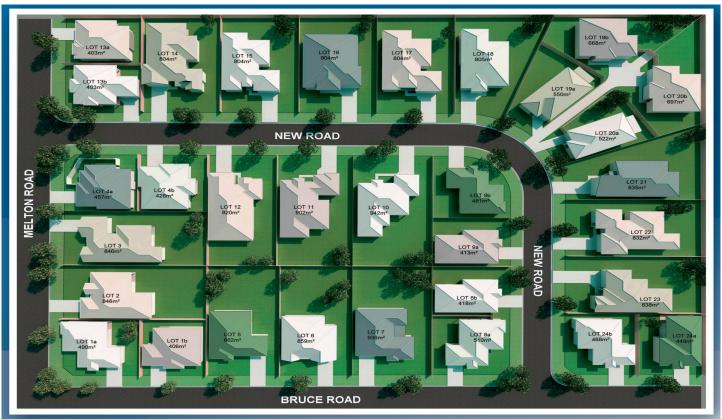

## 13a Ray Gooley Drive Mudgee NSW

Mudgee's newest premium housing development is now available for sale off plan. Southern Heights Estate raises the bar without lifting the price.

- \$450 weekly guaranteed rental return for the first 12 months
- elevated South Mudgee location adjoining quality homes
- northerly aspect back over town
- 32 complete home and land packages available off-plan
- large choice of 3 and 4 bedroom designs
- packages include personal design consultant services
- choose your own colour schemes and finishes
- solar power and security systems included
- stone benches, stainless steel appliances and ducted reverse cycle air
- downsizer and family sites from 403m2 to 942m2
- paths driveways, turfed, fenced ready to move into.