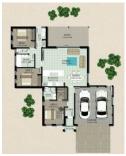

## 13a Ray Gooley Drive Mudgee NSW

Mudgee's newest premium housing development is now available for sale off plan. Southern Heights Estate raises the bar without lifting the price.

- \$450 weekly guaranteed rental return for the first 12 months
- elevated South Mudgee location adjoining quality homes
- northerly aspect back over town
- 32 complete home and land packages available off-plan
- large choice of 3 and 4 bedroom designs
- packages include personal design consultant services
- choose your own colour schemes and finishes
- solar power and security systems included
- stone benches, stainless steel appliances and ducted reverse cycle air
- downsizer and family sites from 403m2 to 942m2
- paths driveways, turfed, fenced ready to move into.