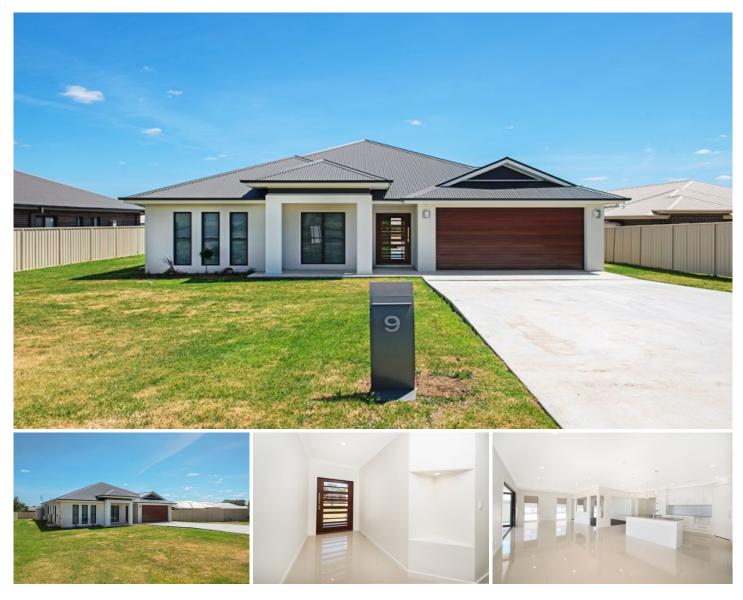

## 9 Chappell Close Mudgee NSW

This stunning brand new executive residence is located in one of Mudgee's most sought after new streets. A haven of space and light, this truly stylish home has been carefully built offering all the inclusions for idyllic living. Embracing large spacious living zones, massive block, and quality finishes - the home offers a desirable lifestyle of comfort and easy family living.

- King size master bedroom with walk in robe and stylish ensuite

- Additional three large bedrooms all with robes

- Huge open planned light filled formal lounge and dining, flowing to entertainment area with bi-fold doors

- Well-appointed large modern family bathroom

- Stylish kitchen with large Caesar stone bench top, quality stainless steel appliances

- Wide laundry with ample storage
- Double electric garage with internal access
- Abundant storage & space throughout

- Climate control is well catered for with ducted reverse cycle air conditioning - zoned, fans in all bedrooms & gas points

- Large Northerly facing outdoor entertaining area, perfect