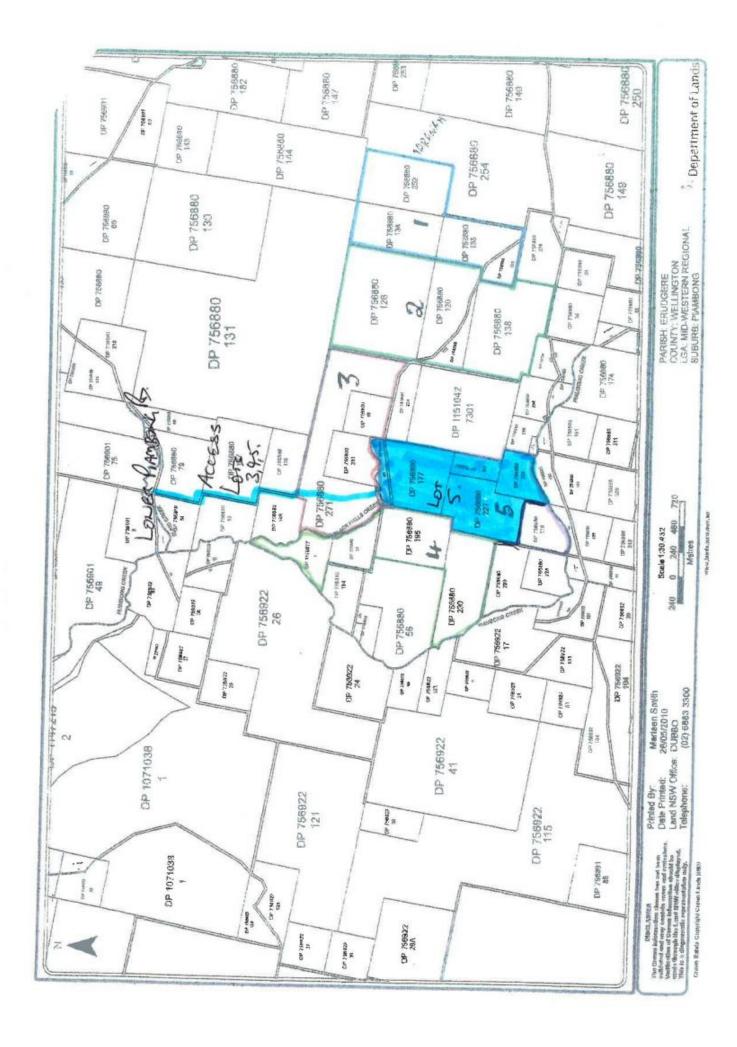

## 5/1737 Lower Piambong Road Mudgee NSW

Recreation properties do not come much better than this - 98.23 hectares (242 acres) of undulating to hilly country adjoining crown land.

With a brand new  $25m \times 15m$  shed with concrete floor currently being built, this property is the perfect getaway just 28km from Mudgee town.

- Creek frontage with permanent water
- Second semi-permanent creek frontage
- Hidden valleys and timbered hills
- Cleared areas suitable for grazing
- Great walking, 4wd and motorbike tracks
- Ideal camping and hunting property with deer, pigs and foxes
- Dwelling entitlement subject to council approval
- Adjoining lot also available
- Secluded and private just 28km from Mudgee

**Price** : \$ 285,000 **Land Size** : 98.23 ha

View: https://www.thepropertyshop.com.au/sale/n

sw/dubbo-orana/mudgee/residential/rural/56

58842

David Goldring 02 6372 2222