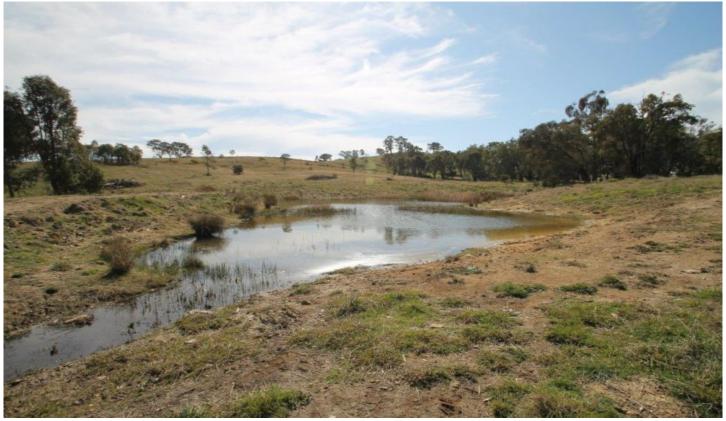

- Creek frontage with permanent water
- Second semi-permanent creek frontage
- Hidden valleys and timbered hills
- Cleared areas suitable for grazing
- Great walking, 4wd and motorbike tracks
- Ideal camping and hunting property with deer, pigs and foxes
- Dwelling entitlement subject to council approval
- Adjoining lot also available
- Secluded and private just 28km from Mudgee