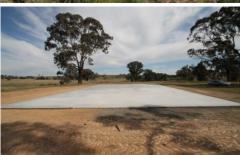

## 5/1737 Lower Piambong Road Mudgee NSW

Recreation properties do not come much better than this - 98.23 hectares (242 acres) of undulating to hilly country adjoining crown land.

With a brand new  $25m \times 15m$  shed with concrete floor currently being built, this property is the perfect getaway just 28km from Mudgee town.